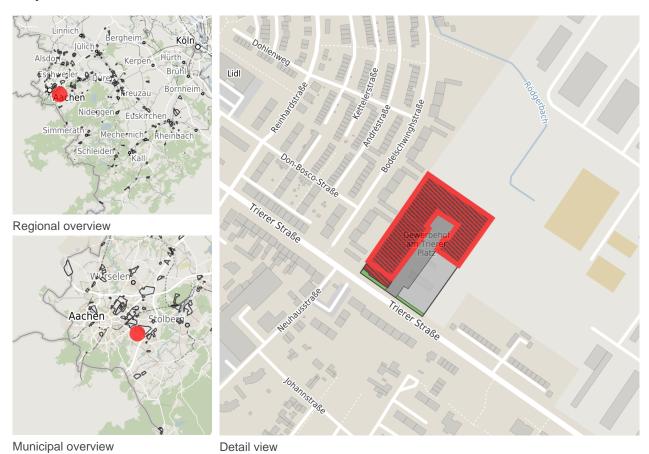

## Map view

© OpenStreetMap contributors.

#### **Availabilities**

## **Parcel**

Area size 10,000 m<sup>2</sup>

Price On Demand

Availability Immediately available area

Area designation Commercial zone

Divisible Yes

24h operation No