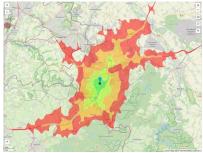

## Map view

© OpenStreetMap contributors.

#### Commercial zone

Location Outskirts

Regional important? No

Erreichbarkeit in 20 Minuten: 773.000 Einwohner