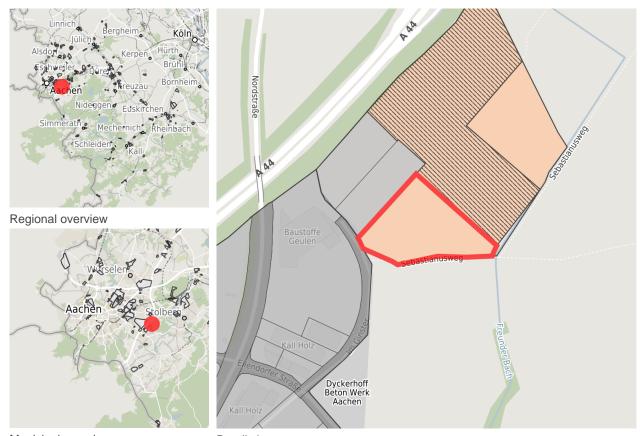

## Map view

Municipal overview

Detail view

Living space

© OpenStreetMap contributors.

#### **Availabilities**

Green area

disposal/supply

infrastructure

Other Area

#### **Parcel**

Area size 15,000 m<sup>2</sup>

Price On Demand

Availability Available area within Long term (> 5 years)

Restriction Yes

Divisible No

24h operation No