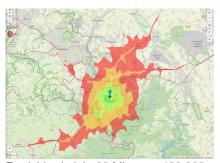

## Map view

Municipal overview

Detail view

Living space

© OpenStreetMap contributors.

Location Outskirts
Industrial tax multiplier 475.00 %

Regional important? Yes

Erreichbarkeit in 20 Minuten: 422.000

Einwohner