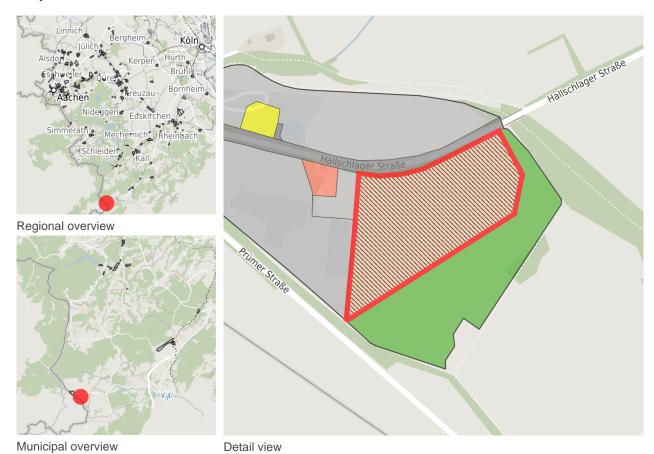

## Map view

© OpenStreetMap contributors.

#### **Parcel**

Area size 56,211 m<sup>2</sup>

Price On Demand

Availability Available area within Long term (> 5 years)

Area designation Commercial zone

Divisible Yes

24h operation No

#### Commercial zone

Boundless possibilities - Industrial park Losheim

Hellenthal-Losheim has a commercial/industrial zone with a total area of approx. 42 ha, of 3.45 ha are currently still available with immediate effect. The space is owned by the municipality of Hellenthal. The borough of Losheim is located in the Nordrhein-Westfalen / Belgium / Rhineland-Palatinate tri-border region in the southern part of the municipality and is 20 km from the central town of Hellenthal in the direction of Bitburg/Trier (B 265).