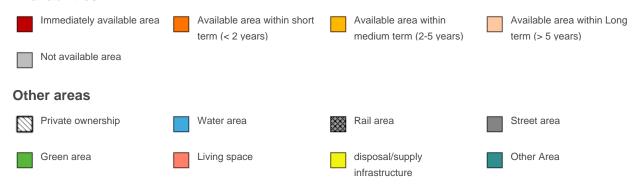

#### **Parcel**

Area size 56,211 m<sup>2</sup>

Price On Demand

Availability Available area within Long term (> 5 years)

Area designation Commercial zone

Divisible Yes

24h operation No