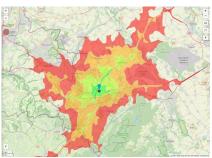

| Location                  | Solitary location |
|---------------------------|-------------------|
| Industrial tax multiplier | 495.00 %          |
| Regional important?       | No                |

Erreichbarkeit innerhalb von 20 Minuten: ca. 729.000 Einwohner