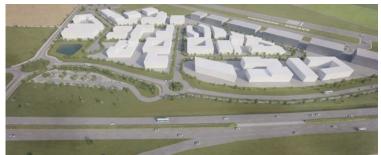

### **Commercial zone**

At the commercial airport Aachen-Merzbrück in Würselen, Aachener Kreuz Merzbrück GmbH & Co. KG is developing a new commercial area with the Aero-Park 1 Merzbrück.

On a total area of 19 hectares, around 16 hectares of new commercial space will be created in a first step, mainly for use by airports.

The focus of the project will be on research and science, so that a new science centre will grow at this location with the participation of the Aachen University of Applied Sciences and the RWTH Aachen University.

The orientation of the Merzbrück commercial airport as a research airport will focus on research and development in the field of electric mobility in aviation.

The Merzbrück Science Campus will be supplemented by the Merzbrück Mobility HUB, with which a future-proof concept for linking the means of transport that will come together here in the future will be developed in line with the location.