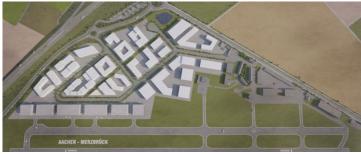

### **Commercial zone**

At the commercial airport Aachen-Merzbrück in Würselen, Aachener Kreuz Merzbrück GmbH & Co. KG is developing a new commercial area with the Aero-Park 1 Merzbrück.

On a total area of 19 hectares, around 16 hectares of new commercial space will be created in a first step, mainly for use by airports.

The focus of the project will be on research and science, so that a new science centre will grow at this location with the participation of the Aachen University of Applied Sciences and the RWTH Aachen University.

The orientation of the Merzbrück commercial airport as a research airport will focus on research and development in the field of electric mobility in aviation.

The Merzbrück Science Campus will be supplemented by the Merzbrück Mobility HUB, with which a future-proof concept for linking the means of transport that will come together here in the future will be developed in line with the location.