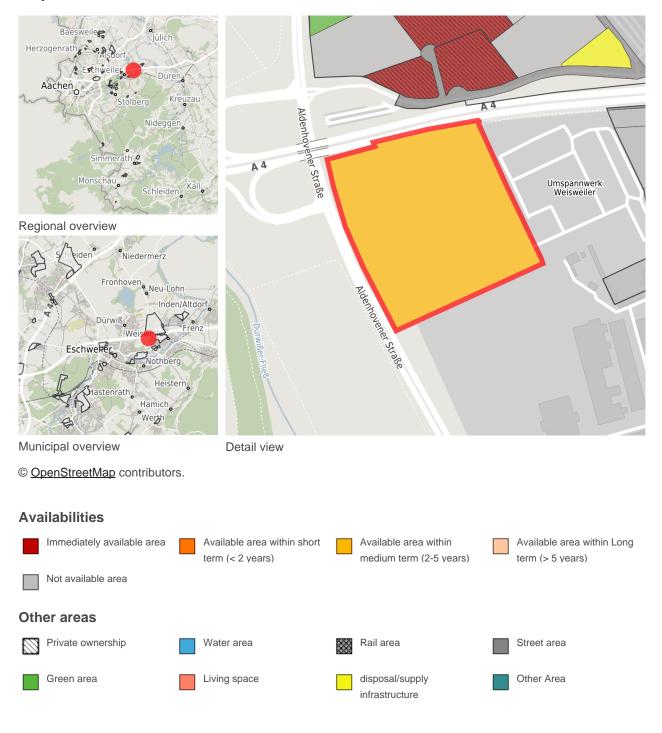

## **Factsheet parcel**

| Designation     | Gewerbegebiet Nördlich Elektrowerk (No. 001) |
|-----------------|----------------------------------------------|
| Area size       | 119,500 m²                                   |
| City / district | Eschweiler, StädteRegion Aachen              |

## Map view

## Parcel

| 119,500 m²                                    |
|-----------------------------------------------|
| On Demand                                     |
| Available area within medium term (2-5 years) |
| Commercial zone                               |
| No                                            |
| No                                            |
|                                               |
|                                               |
|                                               |

| Location            |    |
|---------------------|----|
| Regional important? | No |