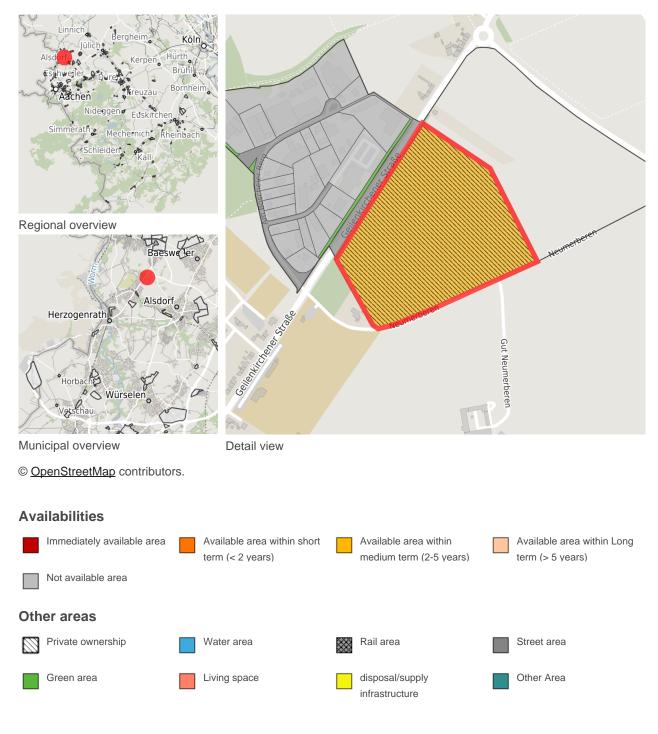

#### Map view

## Parcel

| Area size        | 92,732 m <sup>2</sup>                         |
|------------------|-----------------------------------------------|
| Price            | On Demand                                     |
| Availability     | Available area within medium term (2-5 years) |
| Area designation | Commercial zone                               |
| Divisible        | No                                            |
| 24h operation    | No                                            |

### **Commercial zone**

The business park "Am Boscheler Berg" is the most northern business park in Herzogenrath. It is registered seat of nearly 30 companies, which mostly belong to craft, trade and service. Leading companies are Kochs Fensterbau GmbH and Knein Technische Textilien.