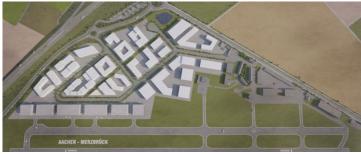

## **Commercial zone**

At the commercial airport Aachen-Merzbrück in Würselen, Aachener Kreuz Merzbrück GmbH & Co. KG is developing a new commercial area with the Aero-Park 1 Merzbrück.

On a total area of 19 hectares, around 16 hectares of new commercial space will be created in a first step, mainly for use by airports.

The focus of the project will be on research and science, so that a new science centre will grow at this location with the participation of the Aachen University of Applied Sciences and the RWTH Aachen University.

The orientation of the Merzbrück commercial airport as a research airport will focus on research and development in the field of electric mobility in aviation.

The Merzbrück Science Campus will be supplemented by the Merzbrück Mobility HUB, with which a future-proof concept for linking the means of transport that will come together here in the future will be developed in line with the location.

Aero-Park 1 Merzbrück.JPG

Aero-Park 1 Merzbrück\_2.JPG

Aero-Park 1 Merzbrück\_3.JPG