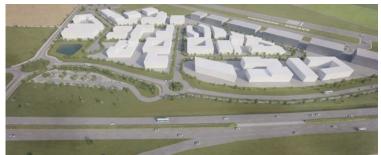

## **Commercial zone**

At the commercial airport Aachen-Merzbrück in Würselen, Aachener Kreuz Merzbrück GmbH & Co. KG is developing a new commercial area with the Aero-Park 1 Merzbrück.

On a total area of 19 hectares, around 16 hectares of new commercial space will be created in a first step, mainly for use by airports.

The focus of the project will be on research and science, so that a new science centre will grow at this location with the participation of the Aachen University of Applied Sciences and the RWTH Aachen University.

The orientation of the Merzbrück commercial airport as a research airport will focus on research and development in the field of electric mobility in aviation.

The Merzbrück Science Campus will be supplemented by the Merzbrück Mobility HUB, with which a future-proof concept for linking the means of transport that will come together here in the future will be developed in line with the location.

Aero-Park 1 Merzbrück.JPG

Aero-Park 1 Merzbrück\_2.JPG

Aero-Park 1 Merzbrück\_3.JPG