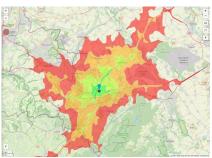

| Location                  | Solitary location |
|---------------------------|-------------------|
| Industrial tax multiplier | 495.00 %          |
| Regional important?       | No                |

Erreichbarkeit innerhalb von 20 Minuten: ca. 729.000 Einwohner

#### Information about Würselen

After the municipal rearrangement Würselen successfully created Aachener Kreuz one of the most significant supra-regional industrial estates in the Aachen region. Located close to the expressway interchange Aachen, connecting the expressways A4 (Aachen/ Cologne) and A44 (Düsseldorf/Belgium), direct access to the economic areas Rhine and Ruhr as well as the European neighbouring countries Netherlands, Belgium and France is provided. More than 250 companies and enterprises employing about 5500 people are operating from the attractive business location in central Europe.