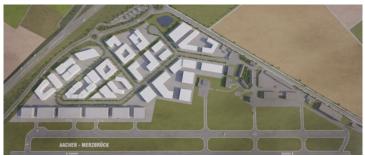

#### Commercial zone

At the commercial airport Aachen-Merzbrück in Würselen, Aachener Kreuz Merzbrück GmbH & Co. KG is developing a new commercial area with the Aero-Park 1 Merzbrück.

On a total area of 19 hectares, around 16 hectares of new commercial space will be created in a first step, mainly for use by airports.

The focus of the project will be on research and science, so that a new science centre will grow at this location with the participation of the Aachen University of Applied Sciences and the RWTH Aachen University.

The orientation of the Merzbrück commercial airport as a research airport will focus on research and development in the field of electric mobility in aviation.

The Merzbrück Science Campus will be supplemented by the Merzbrück Mobility HUB, with which a future-proof concept for linking the means of transport that will come together here in the future will be developed in line with the location.