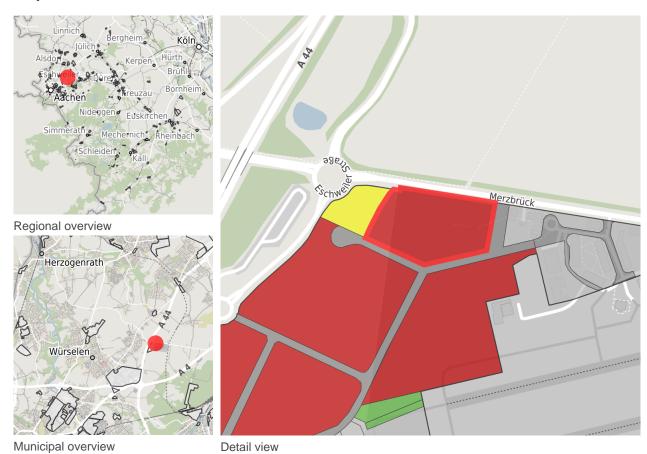

# Map view

© OpenStreetMap contributors.

#### **Parcel**

Area size 14,900 m<sup>2</sup>

Price On Demand

Availability Immediately available area

Area designation Commercial zone

Divisible Yes

24h operation No

#### Commercial zone

At the commercial airport Aachen-Merzbrück in Würselen, Aachener Kreuz Merzbrück GmbH & Co. KG is developing a new commercial area with the Aero-Park 1 Merzbrück.

On a total area of 19 hectares, around 16 hectares of new commercial space will be created in a first step, mainly for use by airports.