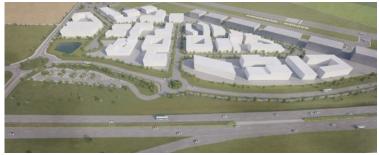

#### Commercial zone

At the commercial airport Aachen-Merzbrück in Würselen, Aachener Kreuz Merzbrück GmbH & Co. KG is developing a new commercial area with the Aero-Park 1 Merzbrück.

On a total area of 19 hectares, around 16 hectares of new commercial space will be created in a first step, mainly for use by airports.

The focus of the project will be on research and science, so that a new science centre will grow at this location with the participation of the Aachen University of Applied Sciences and the RWTH Aachen University.

The orientation of the Merzbrück commercial airport as a research airport will focus on research and development in the field of electric mobility in aviation.

The Merzbrück Science Campus will be supplemented by the Merzbrück Mobility HUB, with which a future-proof concept for linking the means of transport that will come together here in the future will be developed in line with the location.