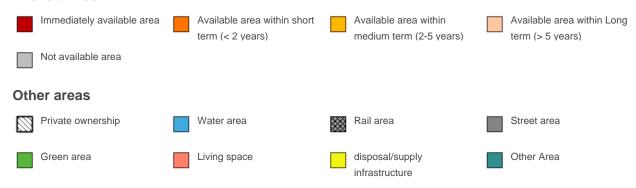

#### **Parcel**

Area size 14,900 m<sup>2</sup>

Price On Demand

Availability Immediately available area

Area designation Commercial zone

Divisible Yes

24h operation No