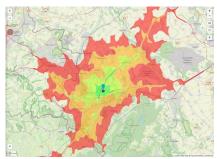

Location Solitary location

Industrial tax multiplier 495.00 %

Regional important? No

Erreichbarkeit innerhalb von 20 Minuten: ca. 729.000 Einwohner

Aero-Park 1 Merzbrück.JPG

Aero-Park 1 Merzbrück\_2.JPG

Aero-Park 1 Merzbrück 3.JPG