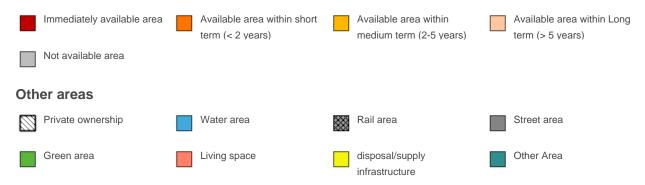

### **Parcel**

Area size 16,930 m<sup>2</sup>

Price On Demand

Availability Available area within medium term (2-5 years)

Area designation Commercial zone

Divisible No

24h operation No