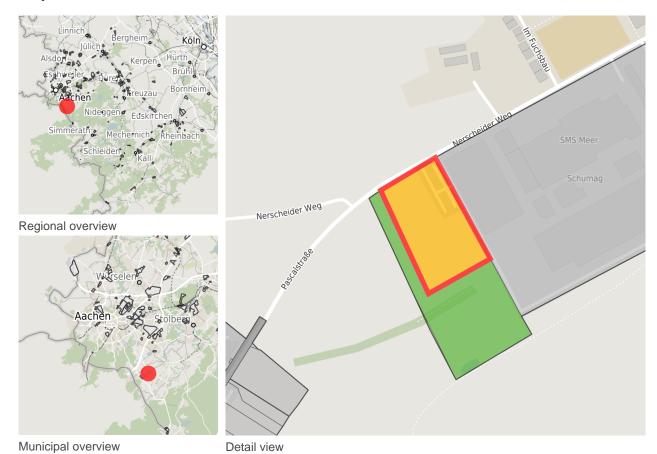

## Map view

© OpenStreetMap contributors.

### **Parcel**

Area size 16,930 m<sup>2</sup>

Price On Demand

Availability Available area within medium term (2-5 years)

Area designation Commercial zone

Divisible No

24h operation No