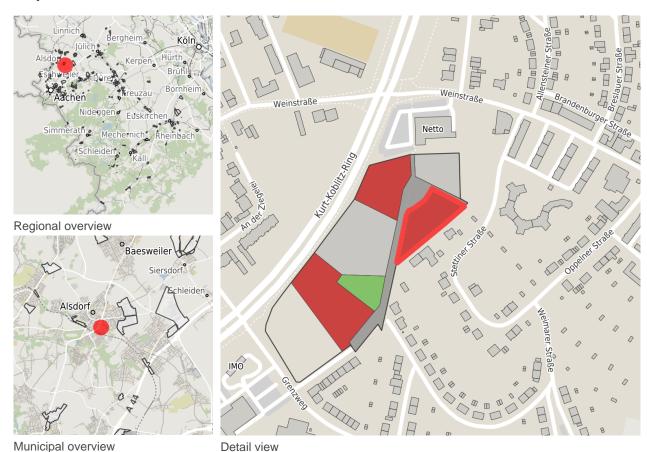

# **Factsheet parcel**

Designation Gewerbegebiet Am Hüttgensweg (No. 002)

Area size 2,970 m<sup>2</sup>

City / district Alsdorf, StädteRegion Aachen

## Map view

© OpenStreetMap contributors.

#### **Availabilities**

### **Parcel**

Area size 2,970 m<sup>2</sup>

Price On Demand

Availability Immediately available area

Area designation Mixed use area

Divisible No

24h operation No

### Commercial zone

Location Inner city

Regional important? No