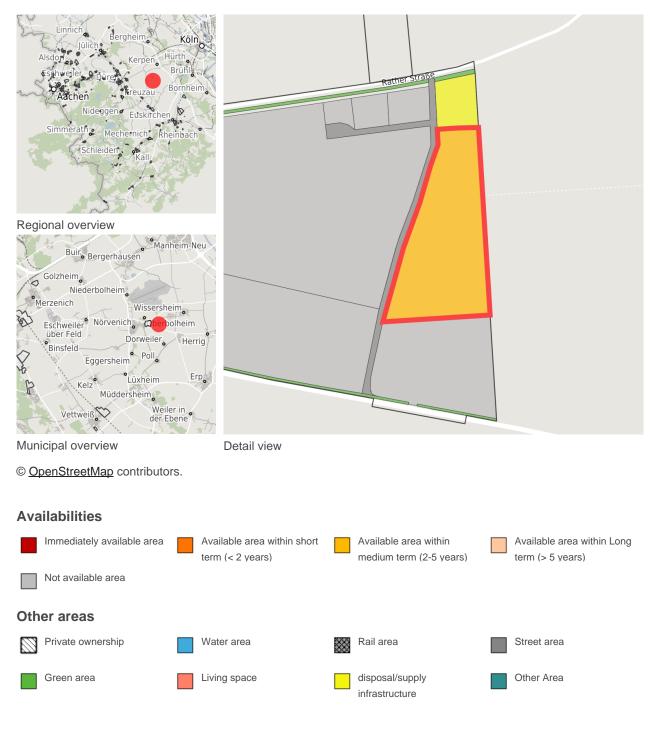

### Map view

### Parcel

| Area size        | 46,998 m²                                                                                                                                                                                                                       |
|------------------|---------------------------------------------------------------------------------------------------------------------------------------------------------------------------------------------------------------------------------|
| Price            | On Demand                                                                                                                                                                                                                       |
| Price comment    | Upon Request                                                                                                                                                                                                                    |
| Availability     | Available area within medium term (2-5 years)                                                                                                                                                                                   |
| Area designation | Industrial area                                                                                                                                                                                                                 |
| Divisible        | No                                                                                                                                                                                                                              |
| 24h operation    | No                                                                                                                                                                                                                              |
| Description      | Please note, that the areas displayed here are<br>hand-mapped and therefore inaccurate. For accurate<br>and further details please refer to our legally binding<br>land-use plan and its additional documents, linked<br>below. |