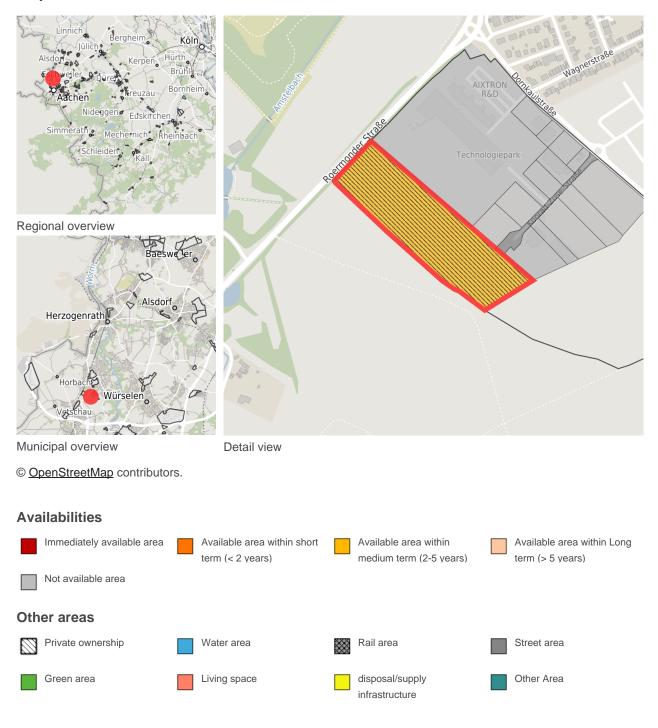

## **Factsheet parcel**

Designation Area size City / district Technologie Park Herzogenrath - "Dornkaul" (No. 007) 42,412 m<sup>2</sup> Herzogenrath, StädteRegion Aachen

## Parcel

| Area size        | 42,412 m <sup>2</sup>                         |
|------------------|-----------------------------------------------|
| Price            | 81.81 €/m²                                    |
| Availability     | Available area within medium term (2-5 years) |
| Area designation | Commercial zone                               |
| Divisible        | Yes                                           |
| 24h operation    | No                                            |