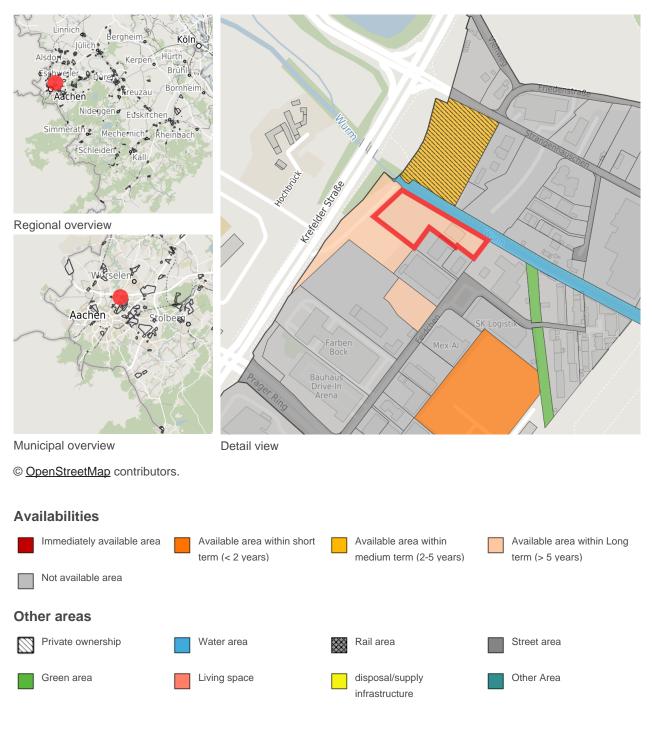

### Map view

# Parcel

| Area size        | 5,750 m²                                    |
|------------------|---------------------------------------------|
| Price            | On Demand                                   |
| Availability     | Available area within Long term (> 5 years) |
| Area designation | Commercial zone                             |
| Restriction      | Yes                                         |
| Fallow           | Yes                                         |
| Divisible        | No                                          |
| 24h operation    | No                                          |