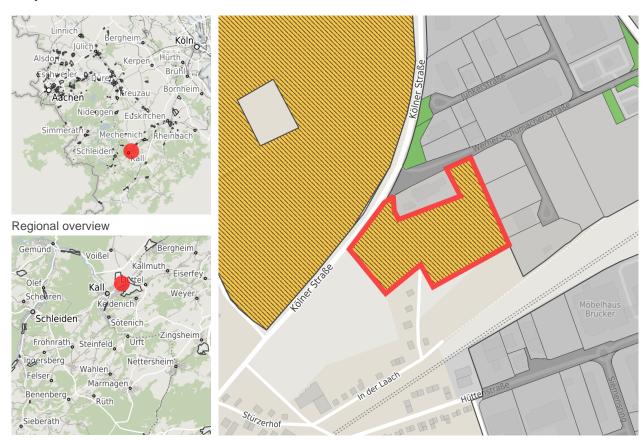

## Map view

Municipal overview

Detail view

Living space

© OpenStreetMap contributors.

#### **Availabilities**

Green area

disposal/supply

infrastructure

Other Area

#### **Parcel**

Area size 27,190 m<sup>2</sup>

Price On Demand

Availability Available area within medium term (2-5 years)

Area designation Commercial zone

Divisible Yes

24h operation No