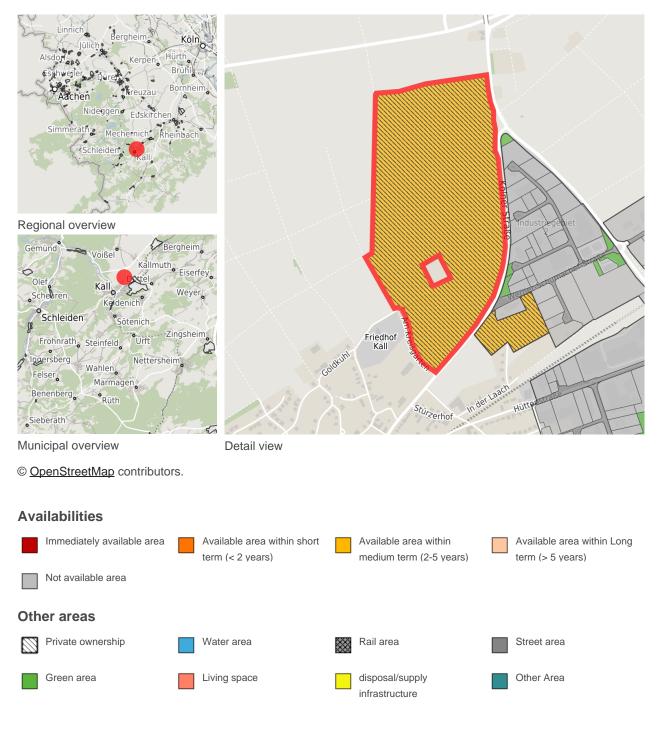

# Parcel

| Area size     | 359,500 m²                                    |
|---------------|-----------------------------------------------|
| Price         | On Demand                                     |
| Availability  | Available area within medium term (2-5 years) |
| Divisible     | Yes                                           |
| 24h operation | Yes                                           |

# **Commercial zone**

Kall - Your location in the Eifel National Park

The Kall/Schleiden industrial estate is located in the north-east of the village of Kall and adjoins the Kall II industrial estate to the west. Via the L206 running along the area, the motorway 1 can be reached in a few minutes and, together with the nearby Kall railway station, guarantees an optimal connection to the centres located north and south of Kall. The commercial areas throughout the site, which are located in close proximity to each other, are characterised by a balanced mix of industries. Thus, in addition to small and medium-sized craft businesses, branches of various retail companies and numerous manufacturing companies have been successfully operating in Kall for a long time.

## **Transport connections**

|                  |               | Distance |       |
|------------------|---------------|----------|-------|
|                  |               | [km]     | [min] |
| Freeway          | A1            | 13.0     | 12    |
| Highway          | L206          | 0.0      | 0     |
|                  | B266          | 1.0      | 1     |
| Airport          | Köln-Bonn     | 67.0     | 50    |
| Port             | Köln-Godorf   | 51.0     | 40    |
| Rail freight     | Köln-Eifeltor | 60.0     | 45    |
| Railway          | Kall          | 2.0      | 4     |
| Public transport | Bushaltepunkt | 0.5      | 1     |