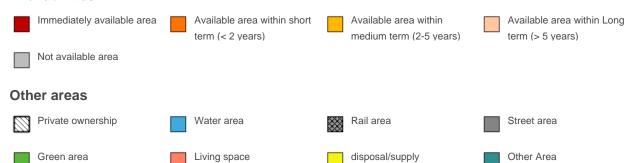

#### **Availabilities**

infrastructure

## **Parcel**

Area size 7,600 m<sup>2</sup>

Price On Demand

Availability Available area within Long term (> 5 years)

Area designation Commercial zone

Restriction Yes
Fallow Yes
Divisible Yes
24h operation No