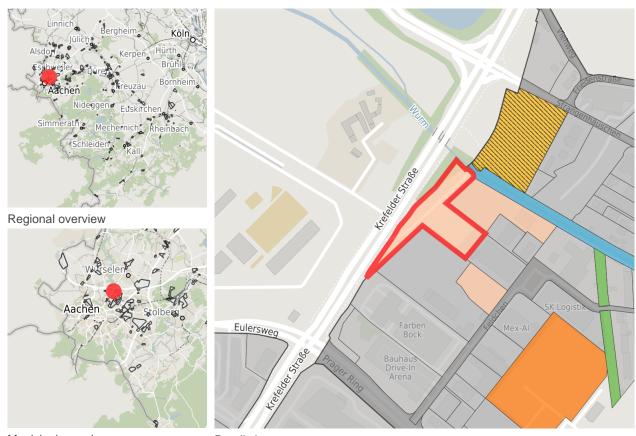

# Map view

Municipal overview

Detail view

© OpenStreetMap contributors.

# **Factsheet parcel**

Designation Prager Ring - Strangenhäuschen (No. 168)

Area size 7,600 m<sup>2</sup>

City / district Aachen, Stadt Aachen

## **Parcel**

Area size 7,600 m<sup>2</sup>

Price On Demand

Availability Available area within Long term (> 5 years)

Area designation Commercial zone

Restriction Yes
Fallow Yes
Divisible Yes
24h operation No