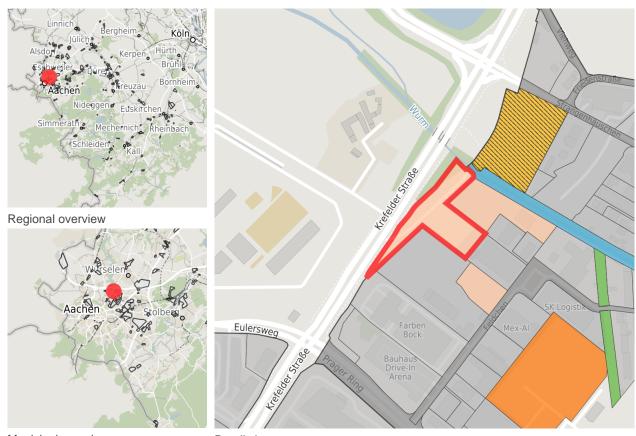

# Map view

Municipal overview

Detail view

© OpenStreetMap contributors.

#### **Availabilities**

infrastructure

## **Parcel**

Area size 7,600 m<sup>2</sup>

Price On Demand

Availability Available area within Long term (> 5 years)

Area designation Commercial zone

Restriction Yes
Fallow Yes
Divisible Yes
24h operation No

#### **Commercial zone**

Close to the city and the Netherlands

Located northeastern to the city centre of Aachen, the business park is convenient in respect to traffic because of the close connection to A4 which enables also foreign purchasing power. The modified area use plan displays large area-retail. In the surroundings there are already located several smaller and larger retail businesses.