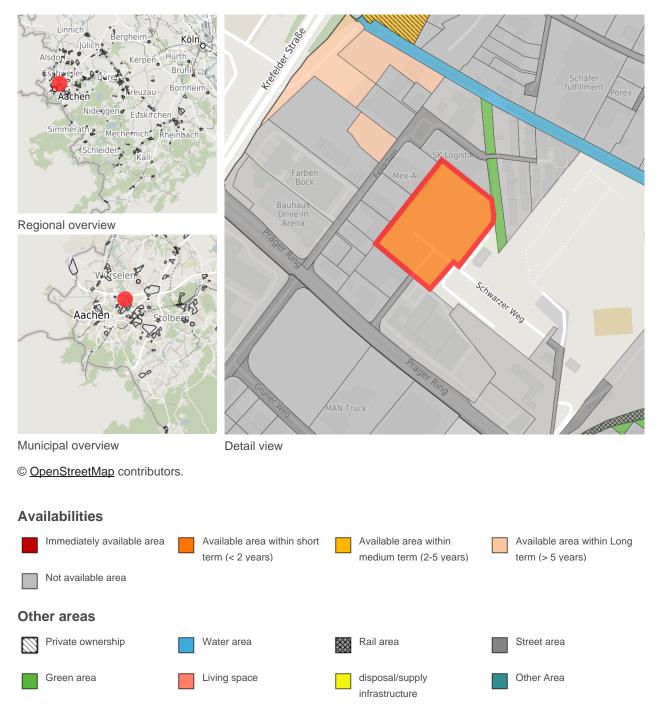

#### Map view

## Parcel

| Area size        | 17,109 m²                                    |
|------------------|----------------------------------------------|
| Price            | On Demand                                    |
| Availability     | Available area within short term (< 2 years) |
| Area designation | Commercial zone                              |
| Restriction      | Yes                                          |
| Divisible        | Yes                                          |
| 24h operation    | No                                           |

## **Commercial zone**

Close to the city and the Netherlands

Located northeastern to the city centre of Aachen, the business park is convenient in respect to traffic because of the close connection to A4 which enables also foreign purchasing power. The modified area use plan displays large area-retail. In the surroundings there are already located several smaller and larger retail businesses.