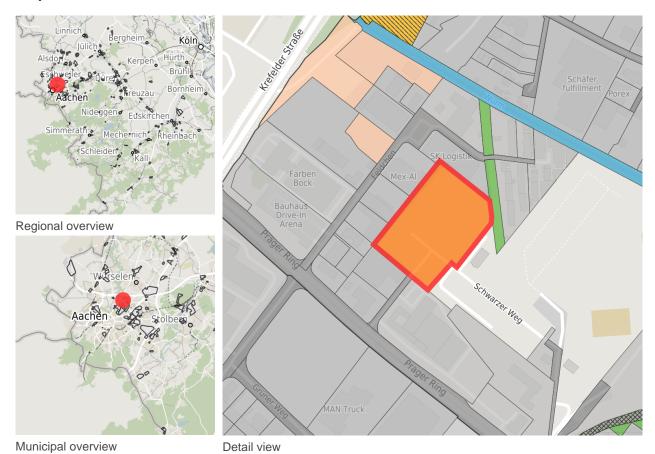

# **Factsheet parcel**

Designation Prager Ring - Strangenhäuschen (No. 170)

Area size 17,109 m<sup>2</sup>

City / district Aachen, Stadt Aachen

# Map view

© OpenStreetMap contributors.

## **Parcel**

Area size 17,109 m<sup>2</sup>

Price On Demand

Availability Available area within short term (< 2 years)

Area designation Commercial zone

Restriction Yes

Divisible Yes

24h operation No

#### Commercial zone

Close to the city and the Netherlands

Located northeastern to the city centre of Aachen, the business park is convenient in respect to traffic because of the close connection to A4 which enables also foreign purchasing power. The modified area use plan displays large area-retail. In the surroundings there are already located several smaller and larger retail businesses.