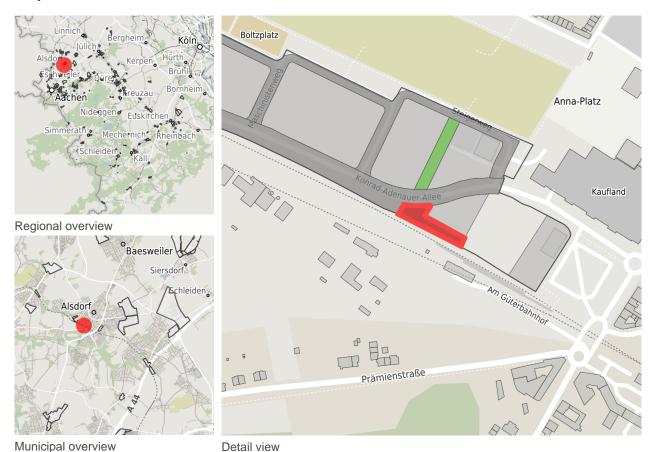

# Map view

© OpenStreetMap contributors.

## **Factsheet parcel**

Designation Gewerbepark-Anna (No. 029)

Area size 1,153 m<sup>2</sup>

City / district Alsdorf, StädteRegion Aachen