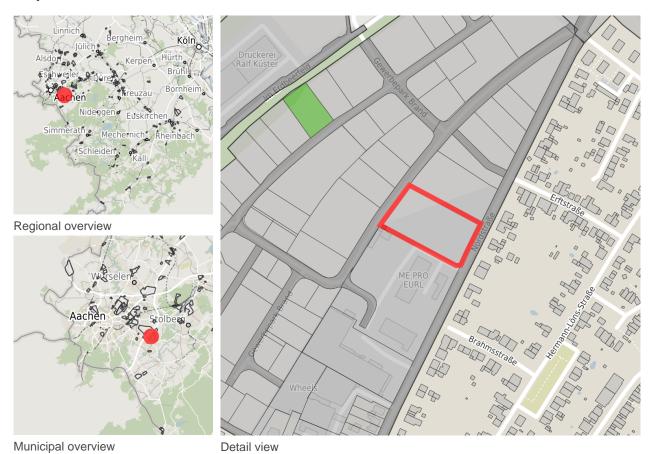

## Map view

© OpenStreetMap contributors.

### **Parcel**

Area size 7,185 m<sup>2</sup>

Price On Demand

Availability Not available area

Area designation Commercial zone

24h operation No