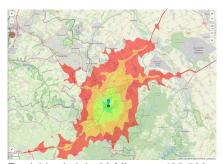

## Map view

© OpenStreetMap contributors.

Location Outskirts
Industrial tax multiplier 475.00 %

Erreichbarkeit in 20 Minuten: 496.500 Finwohner