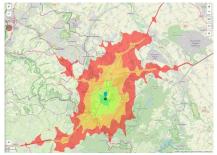

Stadt Aachen

## Map view



Municipal overview

Detail view

© OpenStreetMap contributors.

### **Availabilities**



infrastructure





#### **Parcel**

Area size 1,662 m<sup>2</sup>

Price On Demand

Availability Not available area

Area designation Commercial zone

24h operation No

#### Commercial zone

From military terrain to business park

The former military terrain with a size of 140.000 m² becomes a future business park by pulling down old structures and buildings. Located in the south west of Aachen the restructuring will produce an attractive business area for nearly all branches of industry and trade. The business park is convenient in respect to traffic and close to the centre of Aachen-Brand.

Location Outskirts
Industrial tax multiplier 475.00 %

Regional important? No



Erreichbarkeit in 20 Minuten: 496.500

Einwohner





### **Transport connections**

|                  |                           | Distance |       |
|------------------|---------------------------|----------|-------|
|                  |                           | [km]     | [min] |
| Freeway          | A44                       | 2.2      | 5     |
| Highway          | B258                      | 6.6      | 8     |
| Airport          | Maastricht-Aachen         | 44.6     | 32    |
|                  | Liège (B)                 | 61.0     | 42    |
| Port             | Binnenhavenweg Stein (NL) | 47.3     | 35    |
|                  | Liège (B)                 | 53.4     | 40    |
| Rail freight     | Köln-Hbf                  | 78.5     | 54    |
| Railway          | AC-Hbf