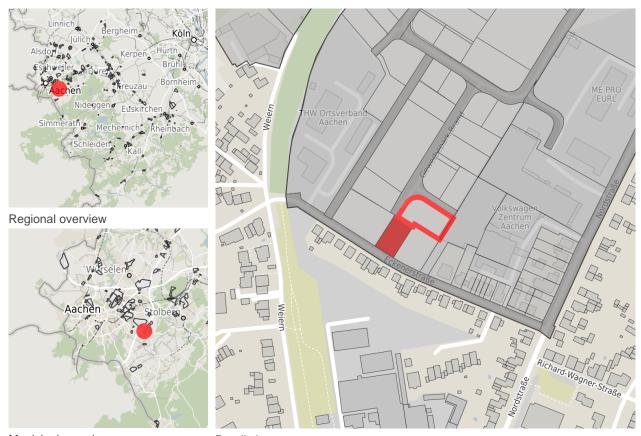

## Map view

Municipal overview

Detail view

© OpenStreetMap contributors.

#### **Parcel**

Area size 1,662 m<sup>2</sup>

Price On Demand

Availability Not available area

Area designation Commercial zone

24h operation No