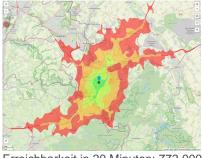

ty / district | Aachen, Stadt Aachen                                        |

## Map view



Municipal overview

© OpenStreetMap contributors.

**Availabilities** Immediately available area Available area within short Available area within Available area within Long term (< 2 years) medium term (2-5 years) term (> 5 years) Not available area Other areas Private ownership Water area Rail area Street area  $\square$ Green area Living space disposal/supply Other Area infrastructure





## Parcel

| 10,925 m²                  |
|----------------------------|
| On Demand                  |
| Immediately available area |
| Commercial zone            |
| Yes                        |
| No                         |
|                            |

## **Commercial zone**

#### Location

Outskirts



Erreichbarkeit in 20 Minuten: 773.000 Einwohner

## **Transport connections**

|         |                   | Distance |       |
|---------|-------------------|----------|-------|
|         |                   | [km]     | [min] |
| Freeway | A44               | 0.7      | 9     |
| Airport | Maastricht-Aachen | 50.0     | 30    |

## Information about Aachen

Aachen's successful economy is indicated by the number of high-tech companies within the region. It would be difficult to find such a concentration and variety of technical and scientific potential in any other region of Europe. Research and instruction at the highest level are provided by five centres of higher education, including the world famous RWTH Aachen University. In addition Aachen has four Fraunhofer Institutes and the