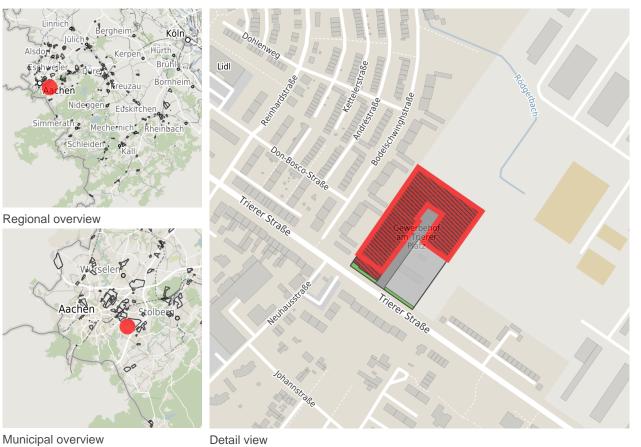

## Map view

Municipal overview

© OpenStreetMap contributors.

**Availabilities** Immediately available area Available area within short Available area within Available area within Long term (< 2 years) medium term (2-5 years) term (> 5 years) Not available area Other areas Private ownership Water area Rail area Street area  $\square$ Green area Living space disposal/supply Other Area infrastructure