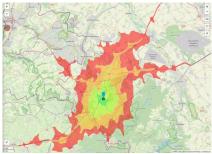

| Location                  | Outskirts |  |
|---------------------------|-----------|--|
| Industrial tax multiplier | 475.00 %  |  |

Erreichbarkeit in 20 Minuten: 496.500 Einwohner