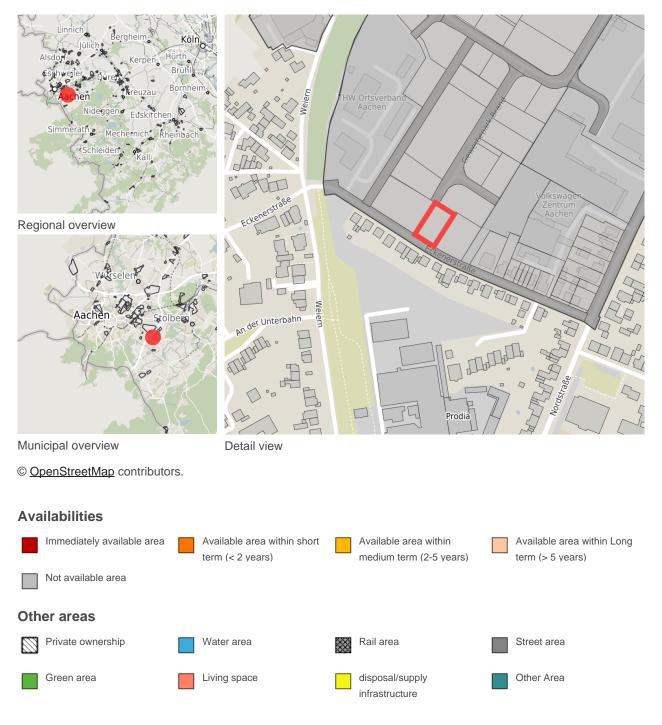

#### Map view

# Parcel

| Area size        | 1,051 m²           |
|------------------|--------------------|
| Price            | On Demand          |
| Availability     | Not available area |
| Area designation | Mixed use area     |
| 24h operation    | No                 |
|                  |                    |