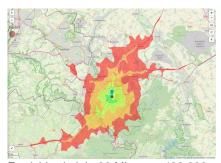

</sup>

Price On Demand

Availability Available area within Long term (> 5 years)

Restriction Yes

Divisible No

24h operation No

#### Commercial zone

Connected infrastructure and well adjacent

Located conveniently at A44 and close to the centre of Aachen-Brand the business area Eilendorfer Straße offers optimal site conditions for nearly all branches of industry and trade. Numerous successful companies in the fields of automobile trade but also development and production in the branches of automotive, pharma, cosmetic and food are located in vicinity and convinced of the local advantages. The area of 23,000 qm offers about 10,000 qm buildings for production, stock and office and also further open spaces.

Location Outskirts
Industrial tax multiplier 475.00 %

Regional important? Yes



Erreichbarkeit in 20 Minuten: 422.000

Einwohner





### **Transport connections**

|                  |                           | Distance |       |
|------------------|---------------------------|----------|-------|
|                  |                           | [km]     | [min] |
| Freeway          | A44                       | 2.8      | 5     |
| Highway          | B258                      | 0.0      | 0     |
| Airport          | Maastricht-Aachen         | 51.0     | 32    |
|                  | Liège (B)                 | 62.8     | 39    |
| Port             | Liège (B)                 | 48.6     | 31    |
|                  | Binnenhavenweg Stein (NL) | 50.3     | 33    |
| Rail freight     | AC-Hbf                    | 8.5      | 14    |
| Railway          | Köln-Hbf