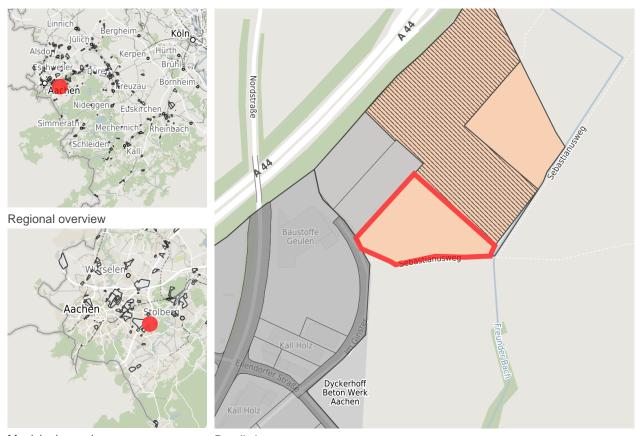

### Map view

Municipal overview

Detail view

© OpenStreetMap contributors.

#### **Parcel**

Area size 15,000 m<sup>2</sup>

Price On Demand

Availability Available area within Long term (> 5 years)

Restriction Yes

Divisible No

24h operation No