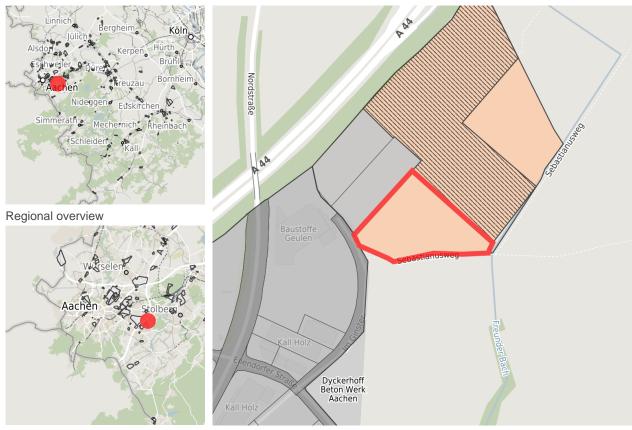

## Map view

Municipal overview

Detail view

© OpenStreetMap contributors.

### **Parcel**

Area size 15,000 m<sup>2</sup>

Price On Demand

Availability Available area within Long term (> 5 years)

Restriction Yes

Divisible No

24h operation No