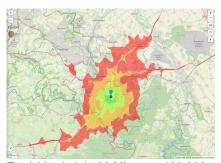

## Map view

Municipal overview

Detail view

© OpenStreetMap contributors.

Location Outskirts
Industrial tax multiplier 475.00 %

Regional important? Yes

Erreichbarkeit in 20 Minuten: 422.000

Einwohner