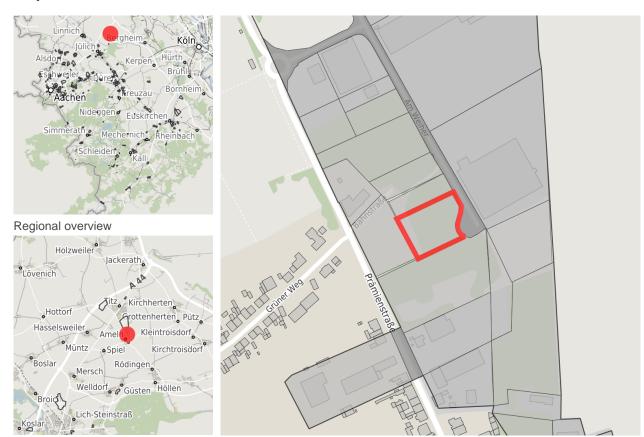

## **Factsheet parcel**

Designation Gewerbegebiet Ameln (No. 025)

Area size 3,585 m<sup>2</sup>

City / district Titz, Kreis Düren

## Map view

Municipal overview

Detail view

© OpenStreetMap contributors.

### **Parcel**

Area size 3,585 m<sup>2</sup>

Price On Demand

Availability Not available area

Area designation Industrial area

24h operation No

Description it is possible to expand the surface to about 64,000 sqm