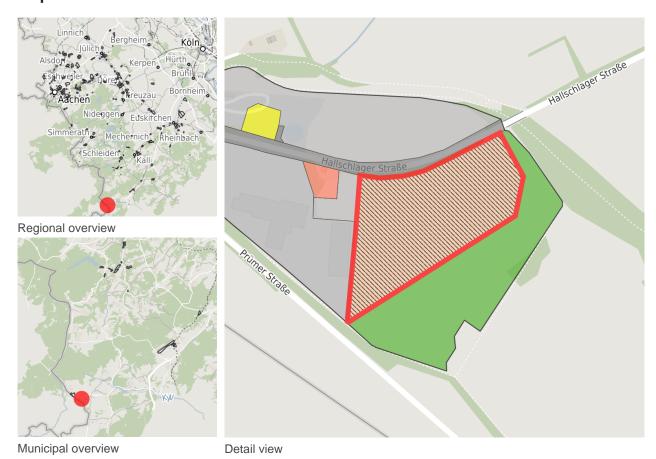

## Map view

© OpenStreetMap contributors.

### **Parcel**

Area size 56,211 m<sup>2</sup>

Price On Demand

Availability Available area within Long term (> 5 years)

Area designation Commercial zone

Divisible Yes

24h operation No

### Commercial zone

Boundless possibilities - Industrial park Losheim

Hellenthal-Losheim has a commercial/industrial zone with a total area of approx. 42 ha, of 3.45 ha are currently still available with immediate effect. The space is owned by the municipality of Hellenthal. The borough of Losheim is located in the Nordrhein-Westfalen / Belgium / Rhineland-Palatinate tri-border region in the southern part of the municipality and is 20 km from the central town of Hellenthal in the direction of Bitburg/Trier (B 265).