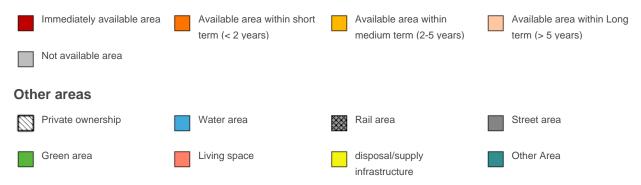

### **Parcel**

Area size 56,211 m<sup>2</sup>

Price On Demand

Availability Available area within Long term (> 5 years)

Area designation Commercial zone

Divisible Yes

24h operation No