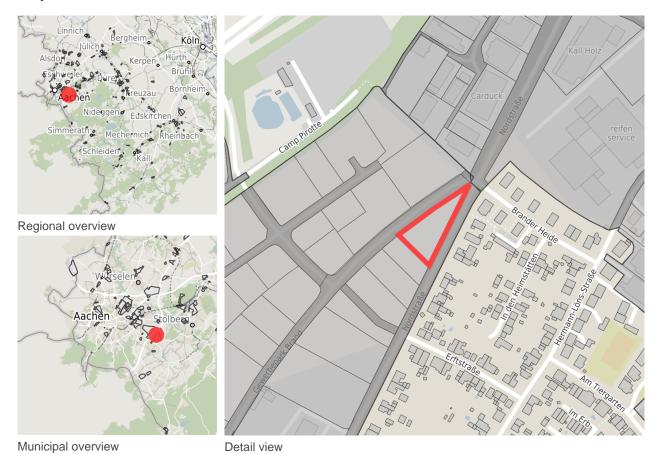

## Map view

© OpenStreetMap contributors.

#### **Parcel**

Area size 2,890 m<sup>2</sup>

Price On Demand

Availability Not available area

Area designation Commercial zone

24h operation No

#### Commercial zone

From military terrain to business park

The former military terrain with a size of 140.000 m<sup>2</sup> becomes a future business park by pulling down old structures and buildings. Located in the south west of Aachen the restructuring will produce an attractive business area for nearly all branches of industry and trade. The business park is convenient in respect to traffic and close to the centre of Aachen-Brand.