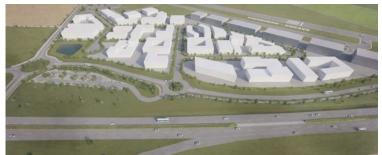

### **Commercial zone**

At the commercial airport Aachen-Merzbrück in Würselen, Aachener Kreuz Merzbrück GmbH & Co. KG is developing a new commercial area with the Aero-Park 1 Merzbrück.

On a total area of 19 hectares, around 16 hectares of new commercial space will be created in a first step, mainly for use by airports.

The focus of the project will be on research and science, so that a new science centre will grow at this location with the participation of the Aachen University of Applied Sciences and the RWTH Aachen University.

The orientation of the Merzbrück commercial airport as a research airport will focus on research and development in the field of electric mobility in aviation.

The Merzbrück Science Campus will be supplemented by the Merzbrück Mobility HUB, with which a future-proof concept for linking the means of transport that will come together here in the future will be developed in line with the location.