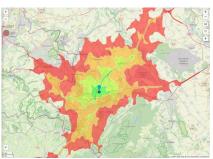

| Location                  | Solitary location |
|---------------------------|-------------------|
| Industrial tax multiplier | 495.00 %          |
| Regional important?       | No                |

Erreichbarkeit innerhalb von 20 Minuten: ca. 729.000 Einwohner