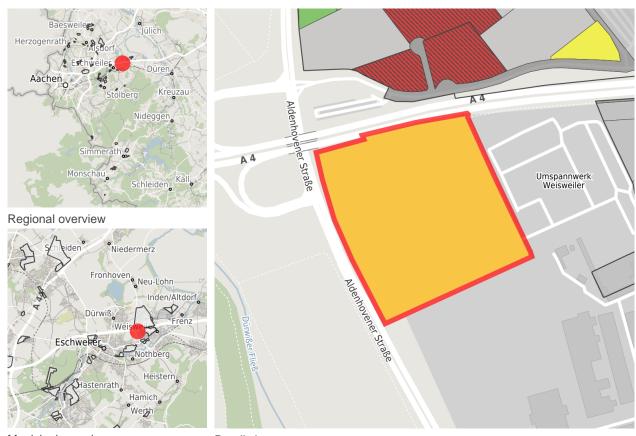

## Map view

Municipal overview

Detail view

© OpenStreetMap contributors.

### **Parcel**

Area size 119,500 m<sup>2</sup>

Price On Demand

Availability Available area within medium term (2-5 years)

Area designation Commercial zone

Divisible No

24h operation No