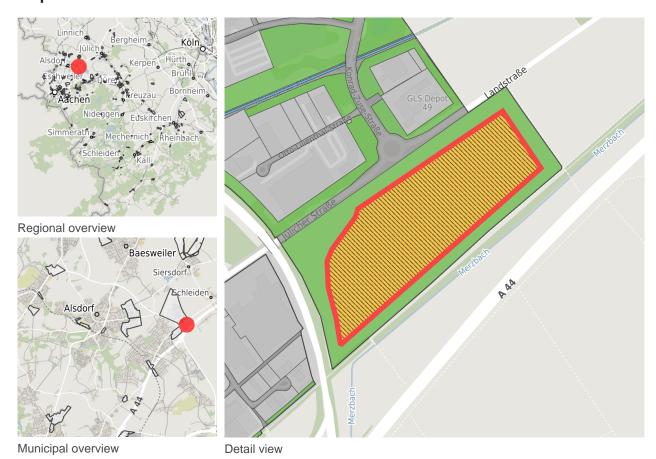

## **Factsheet parcel**

Designation Business Park Alsdorf-Hoengen (No. 116)

Area size 100,666 m<sup>2</sup>

City / district Alsdorf, StädteRegion Aachen

#### **Parcel**

Area size 100,666 m<sup>2</sup>

Price On Demand

Availability Available area within medium term (2-5 years)

Divisible No

24h operation No

#### Commercial zone

Business Park Alsdorf-Hoengen

The Business Park Alsdorf-Hoengen with its 111 hectares on the outskirts of the town is a key element of the sustainable improvement of the economic infrastructure of the town of Alsdorf. The business park is encircled by greenery with a width of between 20 and 90 metres, so that "working in a park" can be taken literally! One focus of investment is the automotive industry, which is represented by 5 companies, including the global players ATESTEO and FEV Europe GmbH.

Industrial tax multiplier 495.00 %

Regional important? Yes

Kompetenz Fahrzeugtechnik

Grundstück neben GLS

Konrad-Zuse-Str.