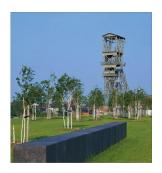

#### Commercial zone

Business Park Alsdorf-Hoengen

The Business Park Alsdorf-Hoengen with its 111 hectares on the outskirts of the town is a key element of the sustainable improvement of the economic infrastructure of the town of Alsdorf. The business park is encircled by greenery with a width of between 20 and 90 metres, so that "working in a park" can be taken literally! One focus of investment is the automotive industry, which is represented by 5 companies, including the global players ATESTEO and FEV Europe GmbH.