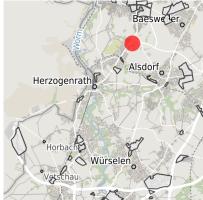

## Map view

Municipal overview

Detail view

© OpenStreetMap contributors.

## **Factsheet parcel**

Designation Gewerbegebiet "Am Boscheler Berg" (No. 034)

92,732 m<sup>2</sup> Area size

City / district Herzogenrath, StädteRegion Aachen