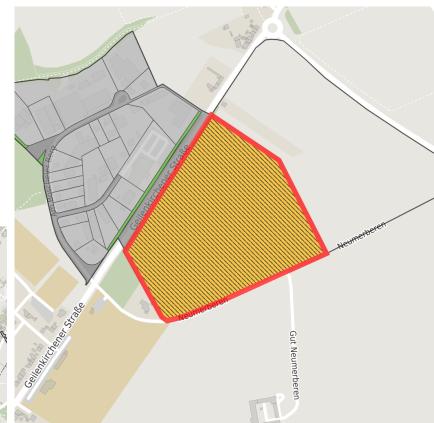

## Map view

Municipal overview

Detail view

© OpenStreetMap contributors.

#### **Parcel**

Area size 92,732 m<sup>2</sup>

Price On Demand

Availability Available area within medium term (2-5 years)

Area designation Commercial zone

Divisible No

24h operation No