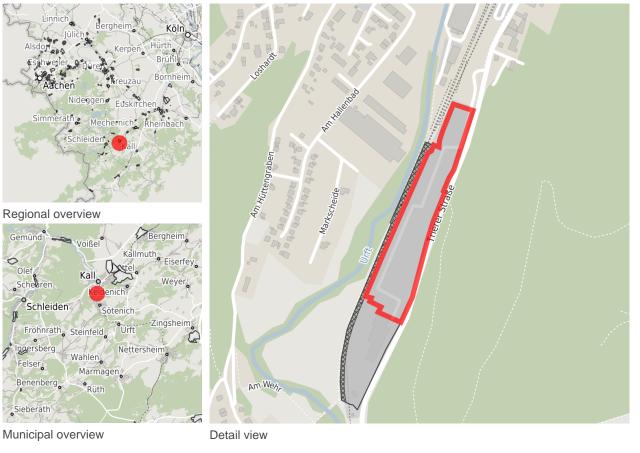

#### Map view

© OpenStreetMap contributors.

#### **Factsheet parcel**

| Designation     |
|-----------------|
| Area size       |
| City / district |

| Am Sägewerk (No. 003)  |
|------------------------|
| 30,580 m <sup>2</sup>  |
| Kall, Kreis Euskirchen |

# Parcel

| Area size        | 30,580 m²          |
|------------------|--------------------|
| Price            | On Demand          |
| Availability     | Not available area |
| Area designation | Commercial zone    |
| 24h operation    | No                 |
|                  |                    |