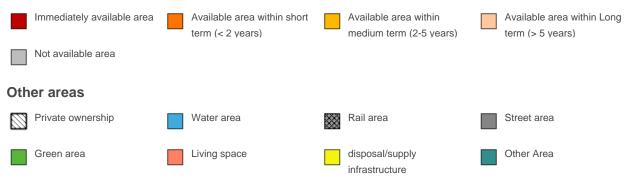

#### **Availabilities**

# Parcel

| Area size        | 30,580 m²          |
|------------------|--------------------|
| Price            | On Demand          |
| Availability     | Not available area |
| Area designation | Commercial zone    |
| 24h operation    | No                 |
|                  |                    |