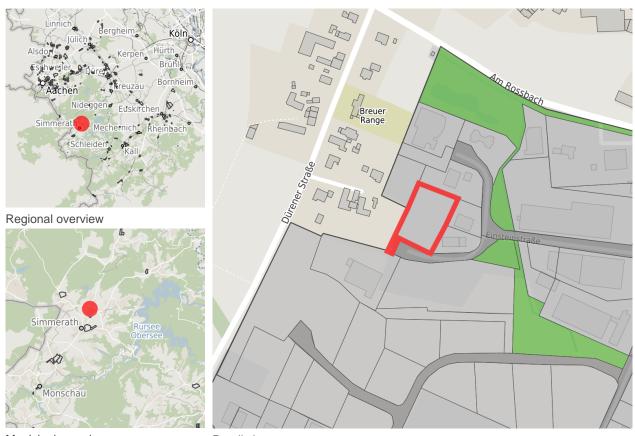

# Map view

Municipal overview

Detail view

Living space

© OpenStreetMap contributors.

#### **Availabilities**

Green area

disposal/supply

infrastructure

Other Area

# **Parcel**

Area size 3,500 m<sup>2</sup>

Price On Demand

Availability Not available area

Area designation Commercial zone

24h operation No