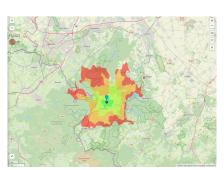

#### Rollesbroich

Since 1989 over 35 businesses have benefited from the locational advantages in the Rollesbroich commercal and industrial zone. By employing needs-oriented space development the location focuses on continuous growth. The dimensions of the commercial lots can be adapted to the companies' needs. SMEs in particular value the innovative milieu which has established itself above all since the start-up and service center was opened in 2002.

GW\_Rollesbroich.jpg