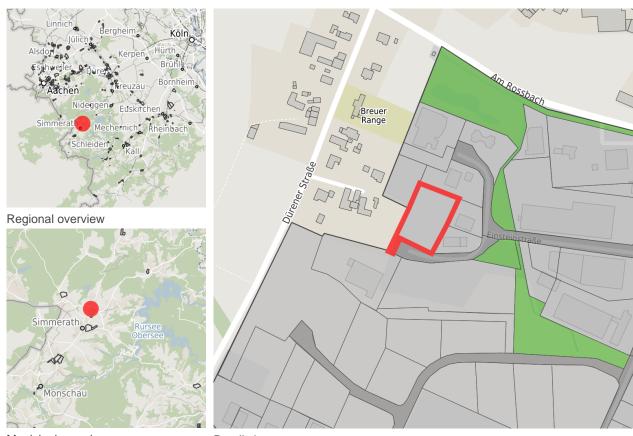

# Map view

Municipal overview

Detail view

© OpenStreetMap contributors.

# **Parcel**

Area size 3,500 m<sup>2</sup>

Price On Demand

Availability Not available area

Area designation Commercial zone

24h operation No