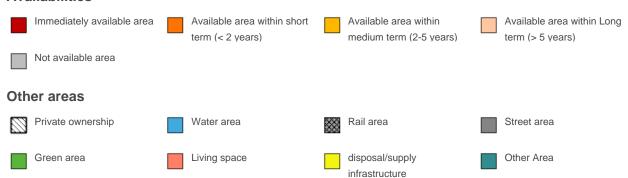

### **Availabilities**

# **Parcel**

Area size 2,607 m<sup>2</sup>

Price On Demand

Availability Available area within Long term (> 5 years)

Area designation Commercial zone

Restriction Yes
Fallow Yes
Divisible No
24h operation No