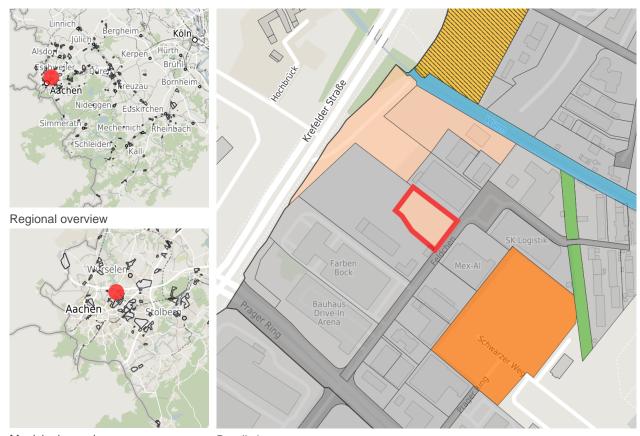

# Map view

Municipal overview

Detail view

© OpenStreetMap contributors.

# **Factsheet parcel**

Designation Prager Ring - Strangenhäuschen (No. 006)

Area size 2,607 m<sup>2</sup>

City / district Aachen, Stadt Aachen

# **Parcel**

Area size 2,607 m<sup>2</sup>

Price On Demand

Availability Available area within Long term (> 5 years)

Area designation Commercial zone

Restriction Yes
Fallow Yes
Divisible No
24h operation No