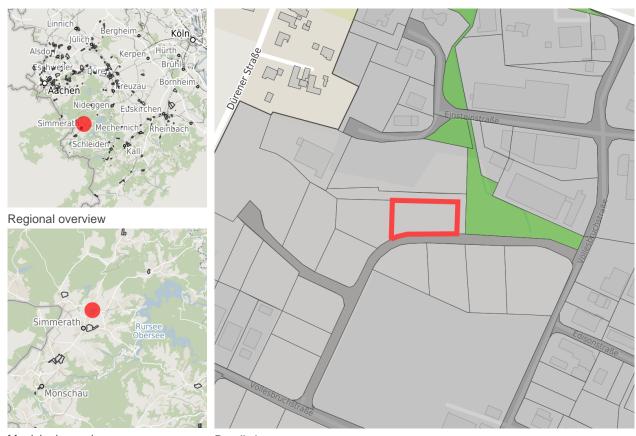

# Map view

Municipal overview

Detail view

© OpenStreetMap contributors.

# **Parcel**

Area size 3,030 m<sup>2</sup>

Price On Demand

Availability Not available area

Area designation Commercial zone

24h operation No