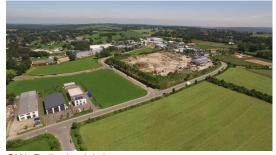

ce On Demand

Availability Not available area

Area designation Commercial zone

24h operation No

### Commercial zone

#### Rollesbroich

Since 1989 over 35 businesses have benefited from the locational advantages in the Rollesbroich commercal and industrial zone. By employing needs-oriented space development the location focuses on continuous growth. The dimensions of the commercial lots can be adapted to the companies' needs. SMEs in particular value the innovative milieu which has established itself above all since the start-up and service center was opened in 2002.

Location Outskirts

Main companies Fa. Schwarz, Fa. SEM Stollenwerk Elektro- und

Machinenbau GmbH, Fa. WINK

Industrial tax multiplier 445.00 %

Regional important? Yes



Erreichbarkeit in 20 Minuten: 41.000

Einwohner



GW\_Rollesbroich.jpg



## **Transport connections**

|                  |                           | Distance |       |
|------------------|---------------------------|----------|-------|
|                  |                           | [km]     | [min] |
| Freeway          | A44                       | 20.8     | 24    |
| Highway          | B266                      | 0.4      | 1     |
| Airport          | Maastrich-Aachen          | 74.8     | 52    |
|                  | Liège (B)                 | 77.1     | 53    |
| Port             | Liège (B)                 | 64.4     | 48    |
|                  | Binnenhavenweg Stein (NL) | 70.5     | 52    |
| Railway          | Aachen-Hbf                | 28.3     | 35    |
|                  | Köln-Hbf                  | 77.0     | 65