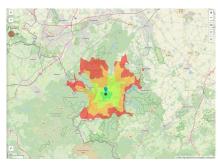

# **Parcel**

Area size 3,030 m<sup>2</sup>

Price On Demand

Availability Not available area

Area designation Commercial zone

24h operation No

### Commercial zone

#### Rollesbroich

Since 1989 over 35 businesses have benefited from the locational advantages in the Rollesbroich commercal and industrial zone. By employing needs-oriented space development the location focuses on continuous growth. The dimensions of the commercial lots can be adapted to the companies' needs. SMEs in particular value the innovative milieu which has established itself above all since the start-up and service center was opened in 2002.

Location Outskirts

Main companies Fa. Schwarz, Fa. SEM Stollenwerk Elektro- und

Machinenbau GmbH, Fa. WINK

Industrial tax multiplier 445.00 %

Regional important? Yes



Erreichbarkeit in 20 Minuten: 41.000

Einwohner



GW\_Rollesbroich.jpg



## **Transport connections**

|                  |                           | Distance |       |
|------------------|---------------------------|----------|-------|
|                  |                           | [km]     | [min] |
| Freeway          | A44                       | 20.8     | 24    |
| Highway          | B266                      | 0.4      | 1     |
| Airport          | Maastrich-Aachen          | 74.8     | 52    |
|                  | Liège (B)                 | 77.1     | 53    |
| Port             | Liège (B)                 | 64.4     | 48    |
|                  | Binnenhavenweg Stein (NL) | 70.5     | 52    |
| Railway          | Aachen-Hbf                | 28.3     | 35    |
|