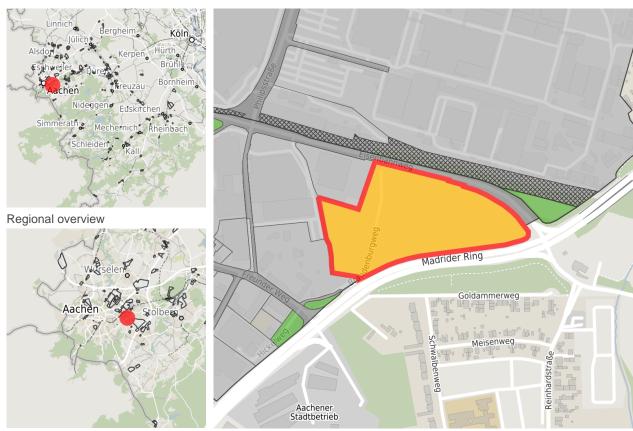

# Map view

Municipal overview

Detail view

© OpenStreetMap contributors.

## **Factsheet parcel**

Designation Rothe Erde (No. 072)

Area size 56,462 m<sup>2</sup>

City / district Aachen, Stadt Aachen

## **Parcel**

Area size 56,462 m<sup>2</sup>

Price On Demand

Availability Available area within medium term (2-5 years)

Restriction Yes

Divisible Yes

24h operation No