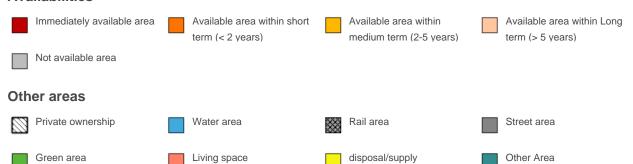

### **Parcel**

Area size 56,462 m<sup>2</sup>

Price On Demand

Availability Available area within medium term (2-5 years)

Restriction Yes

Divisible Yes

24h operation No