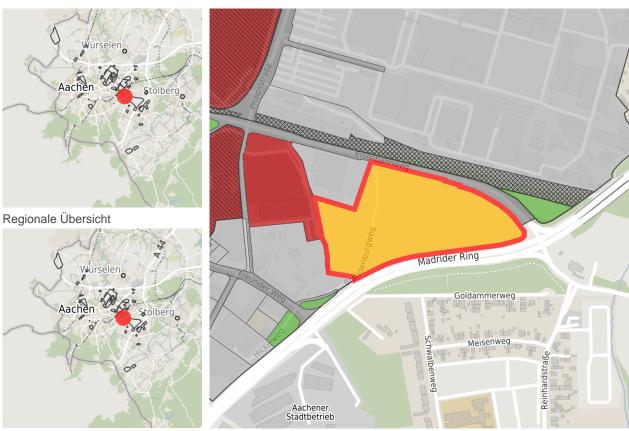

# Map view

Kommunale Übersicht

Detail view

© OpenStreetMap contributors.

### **Parcel**

Area size 56,462 m<sup>2</sup>

Price On Demand

Availability Available area within medium term (2-5 years)

Restriction Yes

Divisible Yes

24h operation No

#### Commercial zone

Well reachable at the side of Global Player

Located conveniently at A544 and close to the city centre Rothe Erde offers optimal site conditions. As significant business area and historical steel location Rothe Erde is a home for nominate worldwide enterprises like Philips or Continental and offers a modern infrastructure with varied possibilities of establishing for all branches.