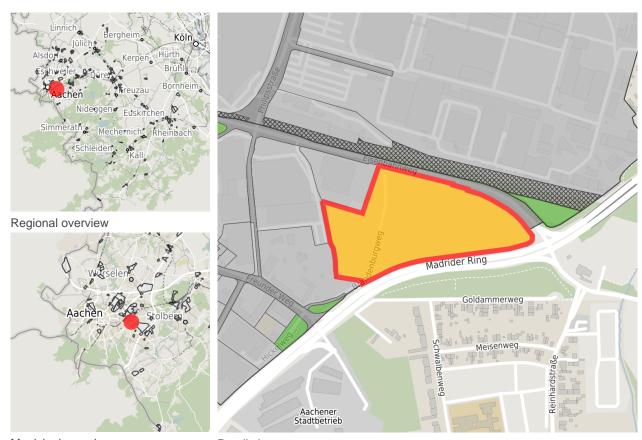

# Map view

Municipal overview

Detail view

Living space

© OpenStreetMap contributors.

## **Parcel**

Area size 56,462 m<sup>2</sup>

Price On Demand

Availability Available area within medium term (2-5 years)

Restriction Yes

Divisible Yes

24h operation No