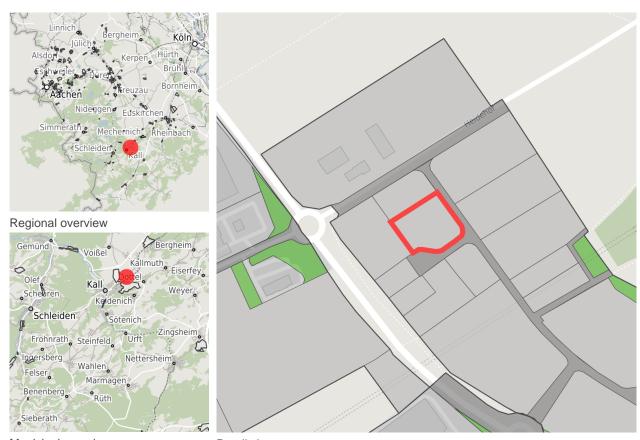

# **Factsheet parcel**

Designation Gewerbegebiet Kall III (No. 016)

Area size 3,695 m<sup>2</sup>

City / district Kall, Kreis Euskirchen

# Map view



Municipal overview

Detail view

© OpenStreetMap contributors.

#### **Availabilities**







### **Parcel**

Area size 3,695 m<sup>2</sup>

Price 30.00 €/m<sup>2</sup>

Availability Not available area

Area designation Commercial zone

24h operation No

### Commercial zone

Kall - Your location in the national park Eifel

The industrial area Kall III is located in the north-east of the town and is directly connected to the industrial areas Kall I and II. The motorway 1 can be reached in a few minutes via the L206 running along the area and, together with the nearby Kall railway station, ensures an optimal connection to the centres located north and south of Kall. The commercial areas throughout the site, which are located in close proximity to each other, are characterised by a balance