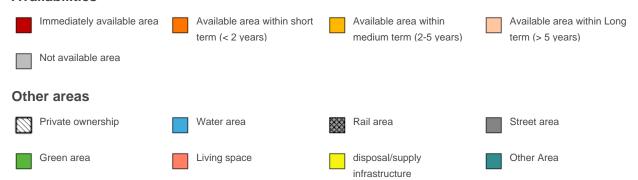

#### **Availabilities**

### **Parcel**

Area size 3,695 m<sup>2</sup>

Price 30.00 €/m<sup>2</sup>

Availability Not available area

Area designation Commercial zone

24h operation No