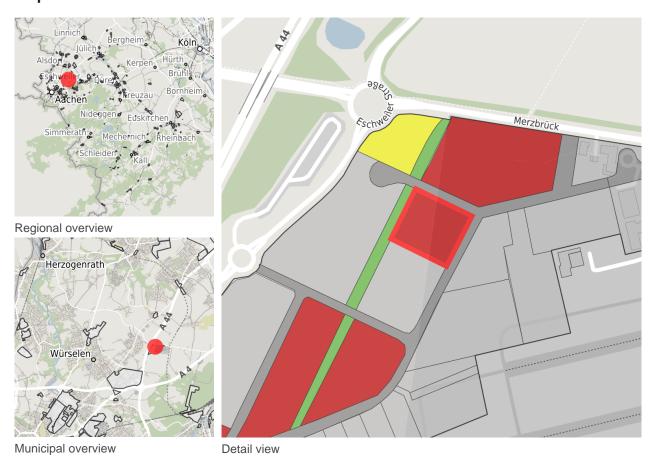

## Map view

© OpenStreetMap contributors.

#### **Availabilities**

#### **Parcel**

Area size 5,341 m<sup>2</sup>

Price On Demand

Availability Immediately available area

Area designation Commercial zone

Divisible Yes

24h operation No