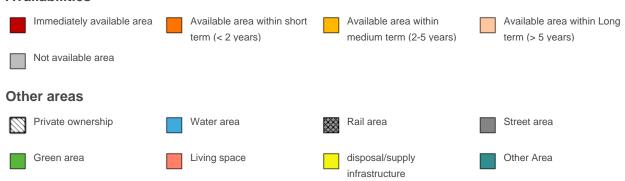

### **Factsheet parcel**

Designation Aero-Park 1 Merzbrück (No. 005)

Area size 5,341 m<sup>2</sup>

City / district Würselen, StädteRegion Aachen

## Map view



© OpenStreetMap contributors.

#### **Availabilities**







#### **Parcel**

Area size 5,341 m<sup>2</sup>

Price On Demand

Availability Immediately available area

Area designation Commercial zone

Divisible Yes

24h operation No

#### Commercial zone

At the commercial airport Aachen-Merzbrück in Würselen, Aachener Kreuz Merzbrück GmbH & Co. KG is developing a new commercial area with the Aero-Park 1 Merzbrück.

On a total area of 19 hectares, around 16 hectares of new commercial space will be created in a first step, mainly for use by airports.

The focus of the project will be on research and science, so that a new science centre will grow at this location with the participation of the Aachen University of Applied Sciences and the RWTH Aachen University.

The orientation of the Merzbrück commercial airport as a research airport will focu