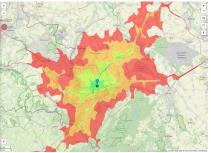

Location Solitary location

Industrial tax multiplier 495.00 %

Erreichbarkeit innerhalb von 20 Minuten: ca. 729.000 Einwohner

Aero-Park 1 Merzbrück.JPG

Aero-Park 1 Merzbrück\_2.JPG

Aero-Park 1 Merzbrück 3.JPG