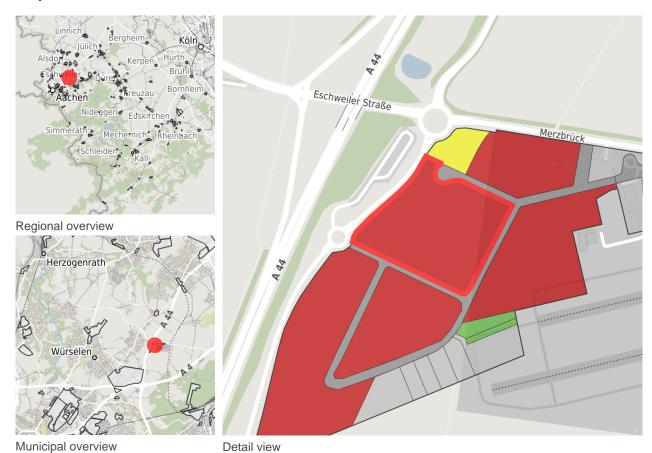

## **Factsheet parcel**

Designation Aero-Park 1 Merzbrück (No. 005)

Area size 30,580 m<sup>2</sup>

City / district Würselen, StädteRegion Aachen

# Map view

© OpenStreetMap contributors.

#### **Parcel**

Area size 30,580 m<sup>2</sup>

Price On Demand

Availability Immediately available area

Area designation Commercial zone

Divisible Yes

24h operation No

#### Commercial zone

At the commercial airport Aachen-Merzbrück in Würselen, Aachener Kreuz Merzbrück GmbH & Co. KG is developing a new commercial area with the Aero-Park 1 Merzbrück.

On a total area of 19 hectares, around 16 hectares of new commercial space will be created in a first step, mainly for use by airports.