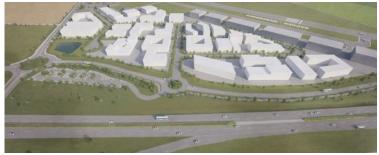

#### Commercial zone

At the commercial airport Aachen-Merzbrück in Würselen, Aachener Kreuz Merzbrück GmbH & Co. KG is developing a new commercial area with the Aero-Park 1 Merzbrück.

On a total area of 19 hectares, around 16 hectares of new commercial space will be created in a first step, mainly for use by airports.

The focus of the project will be on research and science, so that a new science centre will grow at this location with the participation of the Aachen University of Applied Sciences and the RWTH Aachen University.

The orientation of the Merzbrück commercial airport as a research airport will focus on research and development in the field of electric mobility in aviation.

The Merzbrück Science Campus will be supplemented by the Merzbrück Mobility HUB, with which a future-proof concept for linking the means of transport that will come together here in the future will be developed in line with the location.

Location Solitary location

Industrial tax multiplier 495.00 %

Regional important? No

Erreichbarkeit innerhalb von 20 Minuten: ca. 729.000 Einwohner

Aero-Park 1 Merzbrück.JPG

Aero-Park 1 Merzbrück\_2.JPG

Aero-Park 1 Merzbrück 3.JPG