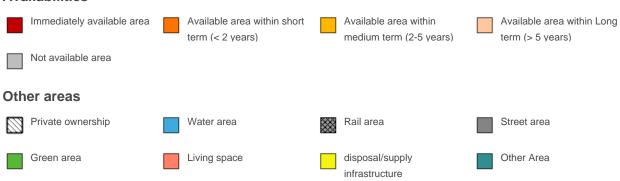

#### **Availabilities**

#### **Parcel**

Area size 30,580 m<sup>2</sup>

Price On Demand

Availability Immediately available area

Area designation Commercial zone

Divisible Yes

24h operation No