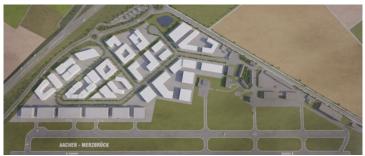

#### Commercial zone

At the commercial airport Aachen-Merzbrück in Würselen, Aachener Kreuz Merzbrück GmbH & Co. KG is developing a new commercial area with the Aero-Park 1 Merzbrück.

On a total area of 19 hectares, around 16 hectares of new commercial space will be created in a first step, mainly for use by airports.

The focus of the project will be on research and science, so that a new science centre will grow at this location with the participation of the Aachen University of Applied Sciences and the RWTH Aachen University.

The orientation of the Merzbrück commercial airport as a research airport will focus on research and development in the field of electric mobility in aviation.

The Merzbrück Science Campus will be supplemented by the Merzbrück Mobility HUB, with which a future-proof concept for linking the means of transport that will come together here in the future will be developed in line with the location.

Location Solitary location

Industrial tax multiplier 495.00 %

Regional important? No

Erreichbarkeit innerhalb von 20 Minuten: ca. 729.000 Einwohner

Aero-Park 1 Merzbrück.JPG

Aero-Park 1 Merzbrück\_2.JPG

Aero-Park 1 Merzbrück 3.JPG