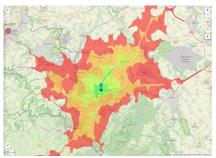

6 hectares of new commercial space will be created in a first step, mainly for use by airports.

The focus of the project will be on research and science, so that a new science centre will grow at this location with the participation of the Aachen University of Applied Sciences and the RWTH Aachen University.

The orientation of the Merzbrück commercial airport as a research airport will focus on research and development in the field of electric mobility in aviation.

The Merzbrück Science Campus will be supplemented by the Merzbrück Mobility HUB, with which a future-proof concept for linking the means of transport that will come together here in the future will be developed in line with the location.

Location Solitary location

Industrial tax multiplier 495.00 %

Regional important? No



Erreichbarkeit innerhalb von 20 Minuten: ca. 729.000 Einwohner







Aero-Park 1 Merzbrück.JPG



Aero-Park 1 Merzbrück\_2.JPG



Aero-Park 1 Merzbrück 3.JPG

### **Transport connections**

|         |      | Distance |       |
|---------|------|----------|-------|
|         |      | [km]     | [min] |
| Freeway | A 44 | 0.1      | 1     |

### Information about Würselen

After the municipal rearrangement Würselen successfully created Aachener Kreuz one of the most significant supra-regional industrial estates in the Aachen region. Located close to the expressway interchange Aachen, connecting the expressways A4 (Aachen/ Cologne) and A44 (Düsseldorf/Belgium), direct access to the economic areas Rhine and Ruhr as well as the European neighbouring countries Netherlands, Belgium and France