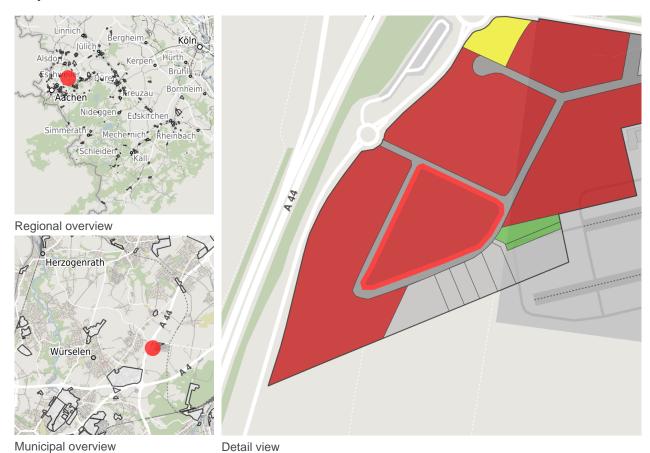

## **Factsheet parcel**

Designation Aero-Park 1 Merzbrück (No. 006)

Area size 19,700 m<sup>2</sup>

City / district Würselen, StädteRegion Aachen

#### **Availabilities**

#### **Parcel**

Area size 19,700 m<sup>2</sup>

Price On Demand

Availability Immediately available area

Area designation Commercial zone

Divisible No

24h operation No

#### Commercial zone

At the commercial airport Aachen-Merzbrück in Würselen, Aachener Kreuz Merzbrück GmbH & Co. KG is developing a new commercial area with the Aero-Park 1 Merzbrück.

On a total area of 19 hectares, around 16 hectares of new commercial space will be created in a first step, mainly for use by airports.