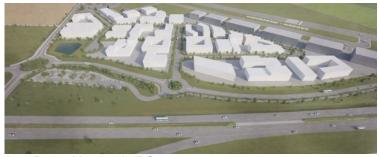

#### Commercial zone

At the commercial airport Aachen-Merzbrück in Würselen, Aachener Kreuz Merzbrück GmbH & Co. KG is developing a new commercial area with the Aero-Park 1 Merzbrück.

On a total area of 19 hectares, around 16 hectares of new commercial space will be created in a first step, mainly for use by airports.

The focus of the project will be on research and science, so that a new science centre will grow at this location with the participation of the Aachen University of Applied Sciences and the RWTH Aachen University.

The orientation of the Merzbrück commercial airport as a research airport will focus on research and development in the field of electric mobility in aviation.

The Merzbrück Science Campus will be supplemented by the Merzbrück Mobility HUB, with which a future-proof concept for linking the means of transport that will come together here in the future will be developed in line with the location.

Location Solitary location

Industrial tax multiplier 495.00 %

Regional important? No

Erreichbarkeit innerhalb von 20 Minuten: ca. 729.000 Einwohner

Aero-Park 1 Merzbrück.JPG

Aero-Park 1 Merzbrück\_2.JPG

Aero-Park 1 Merzbrück 3.JPG