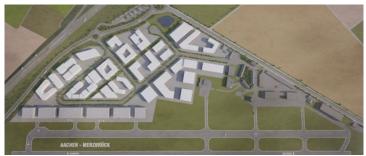

#### Commercial zone

At the commercial airport Aachen-Merzbrück in Würselen, Aachener Kreuz Merzbrück GmbH & Co. KG is developing a new commercial area with the Aero-Park 1 Merzbrück.

On a total area of 19 hectares, around 16 hectares of new commercial space will be created in a first step, mainly for use by airports.

The focus of the project will be on research and science, so that a new science centre will grow at this location with the participation of the Aachen University of Applied Sciences and the RWTH Aachen University.

The orientation of the Merzbrück commercial airport as a research airport will focus on research and development in the field of electric mobility in aviation.

The Merzbrück Science Campus will be supplemented by the Merzbrück Mobility HUB, with which a future-proof concept for linking the means of transport that will come together here in the future will be developed in line with the location.

Location Solitary location

Industrial tax multiplier 495.00 %

Regional important? No

Erreichbarkeit innerhalb von 20 Minuten: ca. 729.000 Einwohner

Aero-Park 1 Merzbrück.JPG

Aero-Park 1 Merzbrück\_2.JPG

Aero-Park 1 Merzbrück 3.JPG