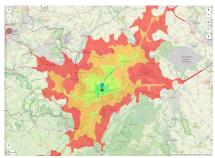

Location Solitary location

Industrial tax multiplier 495.00 %

Regional important? No

Erreichbarkeit innerhalb von 20 Minuten: ca. 729.000 Einwohner

Aero-Park 1 Merzbrück.JPG

Aero-Park 1 Merzbrück\_2.JPG

Aero-Park 1 Merzbrück 3.JPG