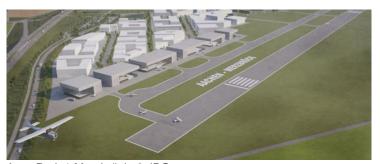

#### Commercial zone

At the commercial airport Aachen-Merzbrück in Würselen, Aachener Kreuz Merzbrück GmbH & Co. KG is developing a new commercial area with the Aero-Park 1 Merzbrück.

On a total area of 19 hectares, around 16 hectares of new commercial space will be created in a first step, mainly for use by airports.

The focus of the project will be on research and science, so that a new science centre will grow at this location with the participation of the Aachen University of Applied Sciences and the RWTH Aachen University.

The orientation of the Merzbrück commercial airport as a research airport will focus on research and development in the field of electric mobility in aviation.

The Merzbrück Science Campus will be supplemented by the Merzbrück Mobility HUB, with which a future-proof concept for linking the means of transport that will come together here in the future will be developed in line with the location.