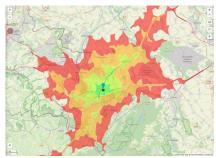

Location Solitary location

Industrial tax multiplier 495.00 %

Regional important? No

Erreichbarkeit innerhalb von 20 Minuten: ca. 729.000 Einwohner

Aero-Park 1 Merzbrück.JPG

Aero-Park 1 Merzbrück\_2.JPG

Aero-Park 1 Merzbrück\_3.JPG