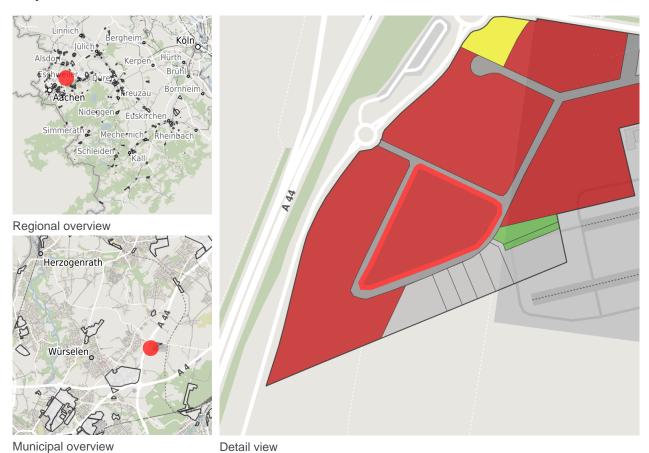

# Map view

© OpenStreetMap contributors.

#### **Availabilities**

infrastructure

#### **Parcel**

Area size 19,700 m<sup>2</sup>

Price On Demand

Availability Immediately available area

Area designation Commercial zone

Divisible No

24h operation No

#### Commercial zone

At the commercial airport Aachen-Merzbrück in Würselen, Aachener Kreuz Merzbrück GmbH & Co. KG is developing a new commercial area with the Aero-Park 1 Merzbrück.

On a total area of 19 hectares, around 16 hectares of new commercial space will be created in a first step, mainly for use by airports.