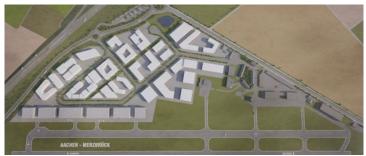

#### Commercial zone

At the commercial airport Aachen-Merzbrück in Würselen, Aachener Kreuz Merzbrück GmbH & Co. KG is developing a new commercial area with the Aero-Park 1 Merzbrück.

On a total area of 19 hectares, around 16 hectares of new commercial space will be created in a first step, mainly for use by airports.

The focus of the project will be on research and science, so that a new science centre will grow at this location with the participation of the Aachen University of Applied Sciences and the RWTH Aachen University.

The orientation of the Merzbrück commercial airport as a research airport will focus on research and development in the field of electric mobility in aviation.

The Merzbrück Science Campus will be supplemented by the Merzbrück Mobility HUB, with which a future-proof concept for linking the means of transport that will come together here in the future will be developed in line with the location.