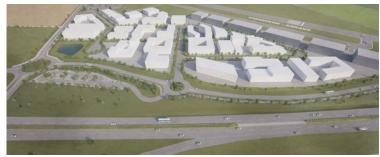

#### Commercial zone

At the commercial airport Aachen-Merzbrück in Würselen, Aachener Kreuz Merzbrück GmbH & Co. KG is developing a new commercial area with the Aero-Park 1 Merzbrück.

On a total area of 19 hectares, around 16 hectares of new commercial space will be created in a first step, mainly for use by airports.

The focus of the project will be on research and science, so that a new science centre will grow at this location with the participation of the Aachen University of Applied Sciences and the RWTH Aachen University.

The orientation of the Merzbrück commercial airport as a research airport will focus on research and development in the field of electric mobility in aviation.

The Merzbrück Science Campus will be supplemented by the Merzbrück Mobility HUB, with which a future-proof concept for linking the means of transport that will come together here in the future will be developed in line with the location.