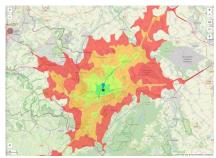

# Map view

© OpenStreetMap contributors.

### Information about Würselen

After the municipal rearrangement Würselen successfully created Aachener Kreuz one of the most significant supra-regional industrial estates in the Aachen region. Located close to the expressway interchange Aachen, connecting the expressways A4 (Aachen/ Cologne) and A44 (Düsseldorf/Belgium), direct access to the economic areas Rhine and Ruhr as well as the European neighbouring countries Netherlands, Belgium and France is provided. More than 250 companies and enterprises employing about 5500 people are operating from the attractive business location in central Europe.