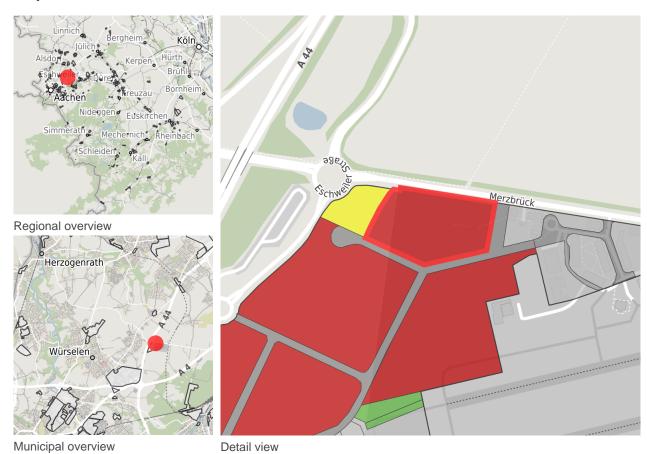

## **Factsheet parcel**

Designation Aero-Park 1 Merzbrück (No. 007)

Area size 14,900 m<sup>2</sup>

City / district Würselen, StädteRegion Aachen

# Map view

© OpenStreetMap contributors.

#### **Parcel**

Area size 14,900 m<sup>2</sup>

Price On Demand

Availability Immediately available area

Area designation Commercial zone

Divisible Yes

24h operation No