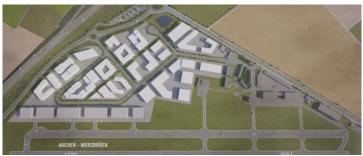

#### Commercial zone

At the commercial airport Aachen-Merzbrück in Würselen, Aachener Kreuz Merzbrück GmbH & Co. KG is developing a new commercial area with the Aero-Park 1 Merzbrück.

On a total area of 19 hectares, around 16 hectares of new commercial space will be created in a first step, mainly for use by airports.

The focus of the project will be on research and science, so that a new science centre will grow at this location with the participation of the Aachen University of Applied Sciences and the RWTH Aachen University.

The orientation of the Merzbrück commercial airport as a research airport will focus on research and development in the field of electric mobility in aviation.

The Merzbrück Science Campus will be supplemented by the Merzbrück Mobility HUB, with which a future-proof concept for linking the means of transport that will come together here in the future will be developed in line with the location.

Location Solitary location

Industrial tax multiplier 495.00 %

Regional important? No

Erreichbarkeit innerhalb von 20 Minuten: ca. 729.000 Einwohner

Aero-Park 1 Merzbrück.JPG

Aero-Park 1 Merzbrück\_2.JPG

Aero-Park 1 Merzbrück 3.JPG