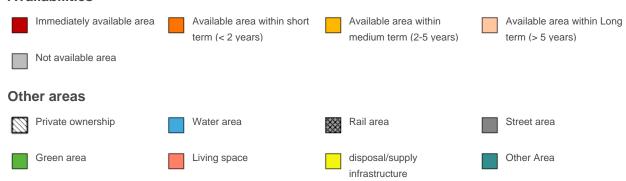

#### **Parcel**

Area size 14,900 m<sup>2</sup>

Price On Demand

Availability Immediately available area

Area designation Commercial zone

Divisible Yes

24h operation No