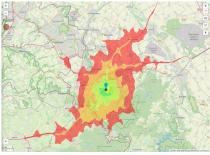

| Location                  | Outskirts |
|---------------------------|-----------|
| Industrial tax multiplier | 475.00 %  |
| Regional important?       | Yes       |

Erreichbarkeit in 20 Minuten: 422.000 Einwohner