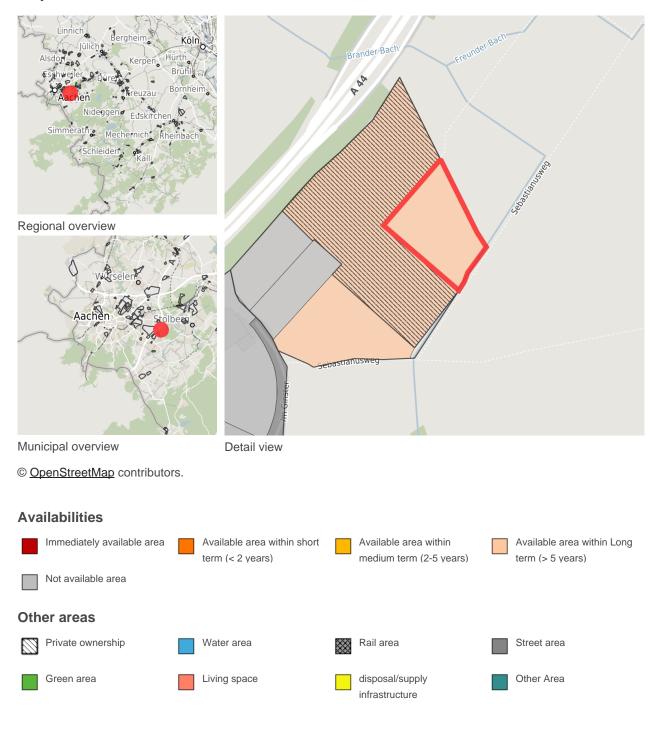

#### Map view

# Parcel

| Area size     | 13,700 m²                                   |
|---------------|---------------------------------------------|
| Price         | On Demand                                   |
| Availability  | Available area within Long term (> 5 years) |
| Divisible     | No                                          |
| 24h operation | No                                          |