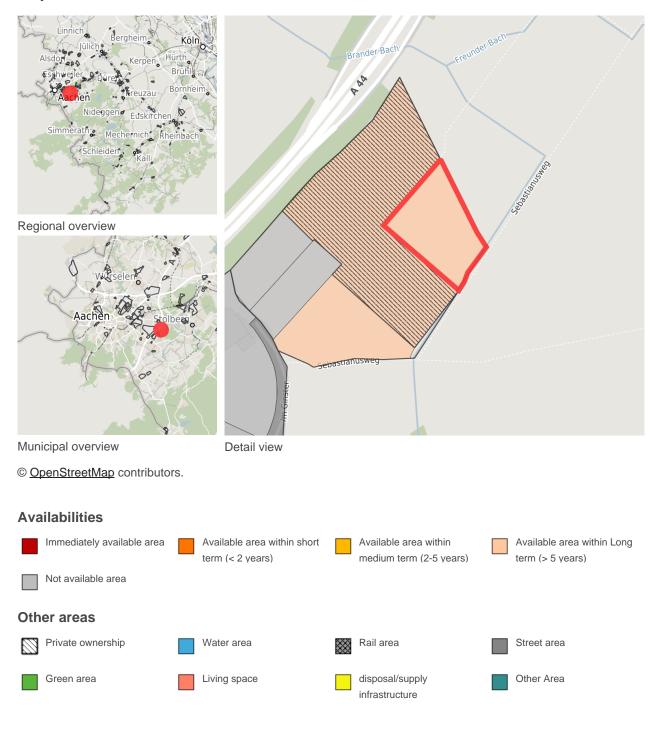

#### Map view

# Parcel

| Area size     | 13,700 m²                                   |
|---------------|---------------------------------------------|
| Price         | On Demand                                   |
| Availability  | Available area within Long term (> 5 years) |
| Divisible     | No                                          |
| 24h operation | No                                          |

# **Commercial zone**

Connected infrastructure and well adjacent

Located conveniently at A44 and close to the centre of Aachen-Brand the business area Eilendorfer Straße offers optimal site conditions for nearly all branches of industry and trade. Numerous successful companies in the fields of automobile trade but also development and production in the branches of automotive, pharma, cosmetic and food are located in vicinity and convinced of the local advantages. The area of 23,000 qm offers about 10,000 qm buildings for production, stock and office and also further open spaces.